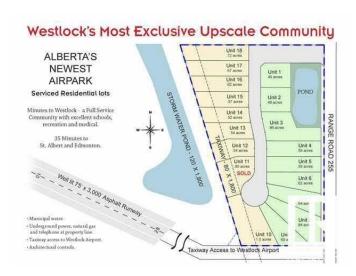

## \$75,000

0 Bedroom, 0.00 Bathroom, Rural on 0.59 Acres

Crosswind Landing, Rural Westlock County, AB

What a beautiful spot to build your dream home in Westlock County's upscale architecturally controlled sub-division from .14 acres to 1 acre in size that have municipal water, underground power, gas and telephone to each lot. These lots have aircraft access to Westlock Airport and it's an easy commute to Edmonton (35 minutes to St. Albert) or points north . Adjacent to Rainbow Park just 4 1/2 miles from town. Large ponds with wildlife (largest is 1800 ft long for kayak/canoeing), 1000 lovely, planted trees (2014) including Lilac, Golden Willow, Red Osier Dogwood & Laurel Leaf Willows surround the sub-division and embrace the entryway. Westlock is a full service community with modern hospital, public & private schools, shopping & recreational facilities, 18 hole golf and 15 minutes to Tawatinaw Ski hill with downhill. snowboard, tubing & cross-country skiing. Country living at it's finest. GST may apply.