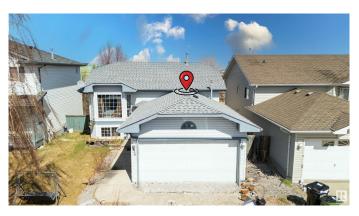

#### \$449.900

4 Bedroom, 2.00 Bathroom, 984 sqft Single Family on 0.00 Acres

Wild Rose, Edmonton, AB

Welcome to this beautifully updated bi-level home in the desirable community of Wild Rose â€" perfect for growing families or savvy investors! Offering 983 sq ft of bright, open-concept living space, this home features 4 bedrooms (2 up, 2 down) and 2 full bathrooms. The main floor offers a warm and welcoming layout with a spacious living room with cozy fireplace, dining area, kitchen, 2 bedrooms, and a full bath. The FULLY FINISHED BASEMENT includes 2 additional bedrooms, another full bathroom, a second kitchen, a recreation room, and a laundry room â€" making it ideal for extended family or separate living quarters. Step into the large foyer and feel right at home in this versatile and well-maintained property!

## **Community Information**

Address 536 Wiseman Lane

Area Edmonton
Subdivision Wild Rose
City Edmonton
County ALBERTA

Province AB

Postal Code T6T 1N6