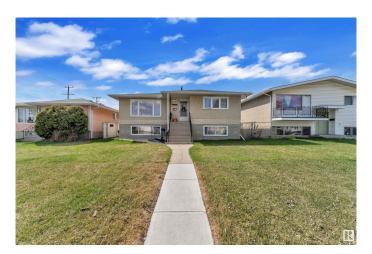

### \$449,999

5 Bedroom, 2.00 Bathroom, 1,183 sqft Single Family on 0.00 Acres

Killarney, Edmonton, AB

This well-maintained up/down duplex is ideally located near shopping, public transit, and schools. It includes two high-efficiency furnaces, separate laundry areas, and two kitchens. Both units feature bright layouts with large windows that let in plenty of natural light. The upper unit offers 3 bedrooms, a full bathroom, and a spacious living room, dining area, and kitchen. The fully finished basement includes 2 bedrooms, a bathroom, and an open-concept living room and kitchen. Additional features include ample storage, a large backyard with a concrete patio, garden space, and double detached garage. Situated on a generous 45' x 150' lot, this property is a great opportunity for first-time buyers or investors."

Type Single Family

Sub-Type Duplex Up And Down

Style Raised Bungalow

Status Active

## **Exterior**

Exterior Wood, Stucco

Exterior Features Back Lane, Fenced, Landscaped, Playground Nearby, Public

Transportation

Roof Asphalt Shingles

Construction Wood, Stucco

Foundation Concrete Perimeter