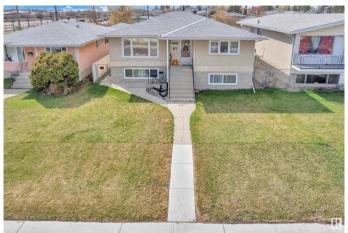

### \$449,999

5 Bedroom, 2.00 Bathroom, 1,183 sqft Single Family on 0.00 Acres

Killarney, Edmonton, AB

This well-maintained up/down duplex is ideally located near shopping, public transit, and schools. It includes two high-efficiency furnaces, separate laundry areas, and two kitchens. Both units feature bright layouts with large windows that let in plenty of natural light. The upper unit offers 3 bedrooms, a full bathroom, and a spacious living room, dining area, and kitchen. The fully finished basement includes 2 bedrooms, a bathroom, and an open-concept living room and kitchen. Additional features include ample storage, a large backyard with a concrete patio, garden space, and double detached garage. Situated on a generous 45' x 150' lot, this property is a great opportunity for first-time buyers or investors."

Type Single Family

Sub-Type Duplex Up And Down

Style Raised Bungalow

Status Active

## **Exterior**

Exterior Wood, Stucco

Exterior Features Back Lane, Fenced, Landscaped, Playground Nearby, Public

Transportation

Roof Asphalt Shingles

Construction Wood, Stucco

Foundation Concrete Perimeter