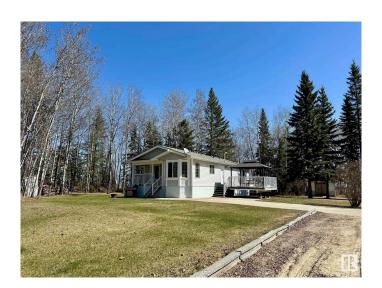

### \$650,000

3 Bedroom, 2.00 Bathroom, 1,200 sqft Rural on 3.00 Acres

Larkspur\_WEST, Rural Westlock County, AB

This is a beautiful property near Long Island Lake. If sitting on the balcony you might see some wildlife passing by. The property is sitting on a historic site (Old Larkspur School). A shop of 60 ft by 40 ft with two overhead door of 12 ft by 14 ft, equipped with vehicle hoist, tires changing machine, tires balancing machine, compressor, transmission jack, a mezzanine and all furniture in the living area.

#### **Essential Information**

MLS® # E4433211 Price \$650,000

Bedrooms 3 Bathrooms 2.00

Full Baths 2

Square Footage 1,200
Acres 3.00
Year Built 2009
Type Rural

Sub-Type Detached Single Family

Style Bungalow

### **Amenities**

Features Deck, Hot Water Instant, Hot Water Natural Gas, No Smoking Home,

Parking-Plug-Ins, Parking-Visitor, Smart/Program. Thermostat

#### **Exterior**

Exterior Modular

Exterior Features Backs Onto Park/Trees, Corner Lot, Fruit Trees/Shrubs, Private Setting,

Schools, Treed Lot

Lot Description 3 Acres
Construction Modular
Foundation Piling