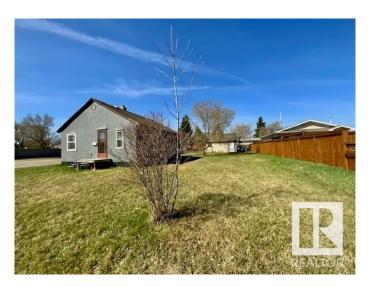

## \$109,900

2 Bedroom, 1.00 Bathroom, 684 sqft Single Family on 0.00 Acres

Parkdale (Wetaskiwin), Wetaskiwin, AB

Perfect property for Investor's & 1st-Time Homebuyer's! Located on a double corner lot with single car garage. 2 Bedroom home with 4-pc main bath. Kitchen is large with tons of cabinetry right up to the ceiling, 4 appliances including washer & dryer. Living-room with carpet is bright and spacious. Tons of potential with immediate possession.

#### **Exterior**

Wood, Stucco Exterior

**Exterior Features** Back Lane, Corner Lot, Golf Nearby, Landscaped, Schools

Roof **Asphalt Shingles** Wood, Stucco

Construction

Foundation Concrete Perimeter