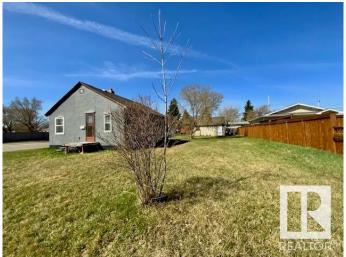

## \$109,900

2 Bedroom, 1.00 Bathroom, 684 sqft Single Family on 0.00 Acres

Parkdale (Wetaskiwin), Wetaskiwin, AB

Perfect property for Investor's & 1st-Time Homebuyer's! Located on a double corner lot with single car garage. 2 Bedroom home with 4-pc main bath. Kitchen is large with tons of cabinetry right up to the ceiling, 4 appliances including washer & dryer. Living-room with carpet is bright and spacious. Tons of potential with immediate possession.

#### **Exterior**

Wood, Stucco Exterior

**Exterior Features** Back Lane, Corner Lot, Golf Nearby, Landscaped, Schools

Roof **Asphalt Shingles** Wood, Stucco

Construction

Foundation Concrete Perimeter