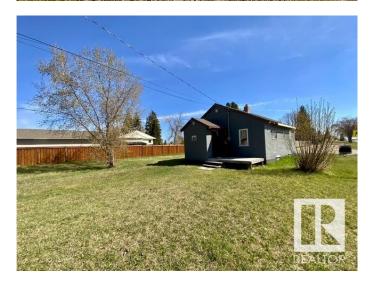

## \$109,900

2 Bedroom, 1.00 Bathroom, 684 sqft Single Family on 0.00 Acres

Parkdale (Wetaskiwin), Wetaskiwin, AB

Perfect property for Investor's & 1st-Time Homebuyer's! Located on a double corner lot with single car garage. 2 Bedroom home with 4-pc main bath. Kitchen is large with tons of cabinetry right up to the ceiling, 4 appliances including washer & dryer. Living-room with carpet is bright and spacious. Tons of potential with immediate possession.

#### **Exterior**

Wood, Stucco Exterior

**Exterior Features** Back Lane, Corner Lot, Golf Nearby, Landscaped, Schools

Roof **Asphalt Shingles** Wood, Stucco

Construction

Foundation Concrete Perimeter