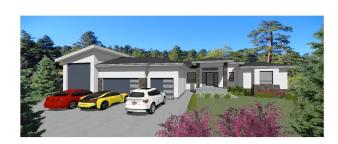

# \$1,750,000 - 73 26409 Twp Road 532 A, Rural Parkland County

MLS® #E4433053

# \$1,750,000

5 Bedroom, 4.50 Bathroom, 2,868 sqft Rural on 1.00 Acres

Spring Meadow Estates, Rural Parkland County, AB

Style Bungalow

Status Active

# **Exterior**

Exterior Wood

Exterior Features Fenced, Park/Reserve

Construction Wood

Foundation Concrete Perimeter