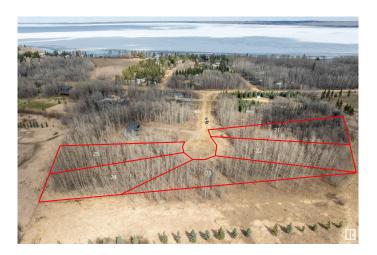

## \$99,000

0 Bedroom, 0.00 Bathroom, Rural on 1.00 Acres

None, Rural Wetaskiwin County, AB

Build your dream estate home on this generous, private 1-acre lot with excellent lake access. Ideally located just east of the Village at Pigeon Lake, you'll enjoy the convenience of nearby shopping, golf courses, and restaurants. This beautiful property offers both tranquility and accessibilityâ€"perfect for your future getaway or year-round residence. GST may be applicable. Additional lots available.

## **Community Information**

Address 22 Beachside Estates

Area Rural Wetaskiwin County

Subdivision None

City Rural Wetaskiwin County

County ALBERTA

Province AB

Postal Code T0C 2V0

#### **Exterior**

Exterior Features Backs Onto Park/Trees, Golf Nearby, Lake Access Property, No Back

Lane, No Through Road, Private Setting, Schools, Shopping Nearby