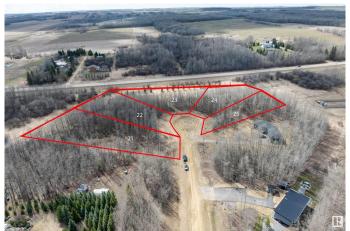

## \$99,000

0 Bedroom, 0.00 Bathroom, Rural on 1.00 Acres

None, Rural Wetaskiwin County, AB

Build your dream estate home on this generous, private 1-acre lot with excellent lake access. Ideally located just east of the Village at Pigeon Lake, you'll enjoy the convenience of nearby shopping, golf courses, and restaurants. This beautiful property offers both tranquility and accessibilityâ€"perfect for your future getaway or year-round residence. GST may be applicable. Additional lots available.

## **Community Information**

Address 22 Beachside Estates

Area Rural Wetaskiwin County

Subdivision None

City Rural Wetaskiwin County

County ALBERTA

Province AB

Postal Code T0C 2V0

#### **Exterior**

Exterior Features Backs Onto Park/Trees, Golf Nearby, Lake Access Property, No Back

Lane, No Through Road, Private Setting, Schools, Shopping Nearby