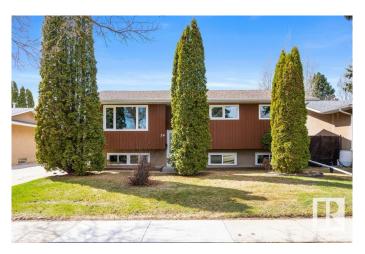

### \$399,900

5 Bedroom, 2.50 Bathroom, 1,208 sqft Single Family on 0.00 Acres

Lacombe Park, St. Albert, AB

Home ownership awaits you! Check out this three plus bedroom Bi-level with over 1200 sq ft. plus three bathrooms. Located in Lacombe Park, close to walking trails, Lacombe Park man made lake, schools, shopping and more. Many upgrades have been completed such as: Windows except the patio doors (approx. 2019), Furnace-hotwater tank (approx. 2024), laminate floor (living room, dining room, and hallway) along with maintenance free fencing. The double car garage completes this package.

Type Single Family

Sub-Type Detached Single Family

Style Bi-Level Status Active