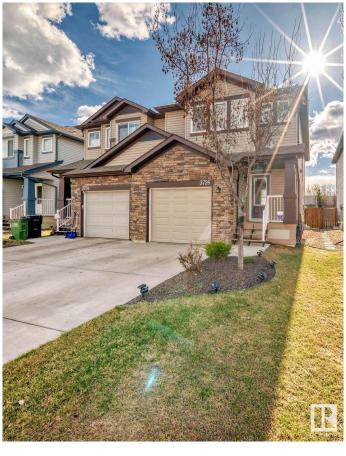

#### \$444,900

3 Bedroom, 2.50 Bathroom, 1,408 sqft Single Family on 0.00 Acres

Maple Crest, Edmonton, AB

Welcome to your stylish and desirable home on Maple Crescent! Nestled in a GREAT LOCATION, this 3-bedroom, 2.5-bathroom, two-storey residence offers 1400 sq.ft of thoughtfully designed living space. The open concept main floor is graced by a gas fireplace, perfect for cozy gatherings, while huge windows bathe the space in natural light. The modern kitchen boasts newer appliances and stunning granite countertops, making it a chefs delight. Enjoy recent upgrades that include sleek new faucets, contemporary lighting fixtures, fresh paint throughout, including the garage door, and a new hot water on demand system with a 15-year warranty. Both the composite front porch and back deck are perfect for outdoor relaxation and entertainment. A bonus room on the upper level adds flexibility for an office, den, or play area. Completing this charming home is an oversized single attached garage. Located close to all amenities, including schools, this home combines convenience with comfort.