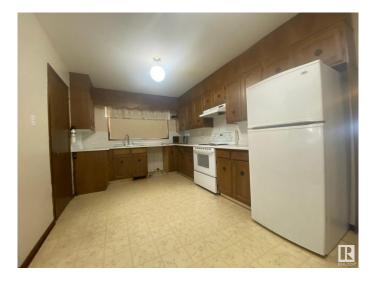

### **Interior**

Interior Features ensuite bathroom

Appliances Hood Fan, Refrigerator, Stove-Electric, Curtains and Blinds

Heating Forced Air-1, Natural Gas

Stories 1

Has Basement Yes

Basement Full, Partially Finished