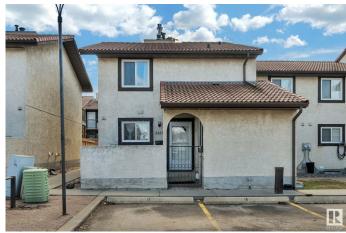

# \$249,000

3 Bedroom, 2.50 Bathroom, 1,378 sqft Condo / Townhouse on 0.00 Acres

Bisset, Edmonton, AB

Nestled in a prime location this corner unit is well over 1300 sq ft 3 Bedroom townhouse with fully finished basement. This units boast clay tile roofing, stucco exterior, fenced front and rear yard areas, and 3 bathrooms! Main floor has a bedroom, bathroom, huge living room and fireplace with rear yard access. Second floor features master bedroom with walk in closet and private balcony overlooking private fenced yard and second bedroom and 4-piece bathroom. Fully finished basement has another bathroom, in suite laundry and large family room. Very large townhouse for the price and location. 2 Large Fenced areas for the pet lover. Close to all amenities, elementary school and day care are in walking distance.