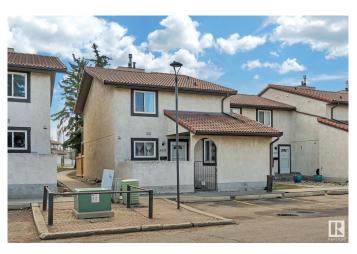

# \$249,000

3 Bedroom, 2.50 Bathroom, 1,378 sqft Condo / Townhouse on 0.00 Acres

Bisset, Edmonton, AB

Nestled in a prime location this corner unit is well over 1300 sq ft 3 Bedroom townhouse with fully finished basement. This units boast clay tile roofing, stucco exterior, fenced front and rear yard areas, and 3 bathrooms! Main floor has a bedroom, bathroom, huge living room and fireplace with rear yard access. Second floor features master bedroom with walk in closet and private balcony overlooking private fenced yard and second bedroom and 4-piece bathroom. Fully finished basement has another bathroom, in suite laundry and large family room. Very large townhouse for the price and location. 2 Large Fenced areas for the pet lover. Close to all amenities, elementary school and day care are in walking distance.