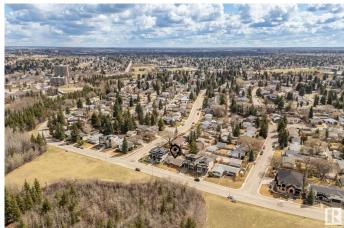

#### \$450,000

0 Bedroom, 0.00 Bathroom, Single Family on 0.00 Acres

Aspen Gardens, Edmonton, AB

Aspen Drive West DREAM LOT!! NOT A SKINNY LOT, 34' x 120' (3665.8 SF lot). This lot is FULLY SERVICED FROM EPCOR. Not too often will you be able to build your dream home in Aspen Drive for this price! Located in one of Edmonton's most desirable neighborhoods and Streets. Beautiful views, great location, facing Ravine. The area offers top schools (WESTBROOK/VERNON BARFORD/HARRY AINLAY) and easy access to the UofA and Downtown. The house will be removed prior to possession. See exact lot dimensions in pictures. The South/West Lot is the lot for sale.

## **Community Information**

Address 12109 Aspen Drive

Area Edmonton

Subdivision Aspen Gardens

City Edmonton
County ALBERTA

Province AB

Postal Code T6J 2B8

### **Exterior**

Exterior Features Level Land, Ravine View, Schools, Ski Hill Nearby