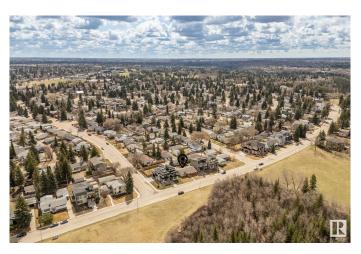

#### \$450,000

0 Bedroom, 0.00 Bathroom, Single Family on 0.00 Acres

Aspen Gardens, Edmonton, AB

Aspen Drive West DREAM LOT!! NOT A SKINNY LOT, 34' x 120' (3665.8 SF lot). This lot is FULLY SERVICED FROM EPCOR. Not too often will you be able to build your dream home in Aspen Drive for this price! Located in one of Edmonton's most desirable neighborhoods and Streets. Beautiful views, great location, facing Ravine. The area offers top schools (WESTBROOK/VERNON BARFORD/HARRY AINLAY) and easy access to the UofA and Downtown. The house will be removed prior to possession. See exact lot dimensions in pictures. The South/West Lot is the lot for sale.

## **Community Information**

Address 12109 Aspen Drive

Area Edmonton

Subdivision Aspen Gardens

City Edmonton
County ALBERTA

Province AB

Postal Code T6J 2B8

### **Exterior**

Exterior Features Level Land, Ravine View, Schools, Ski Hill Nearby