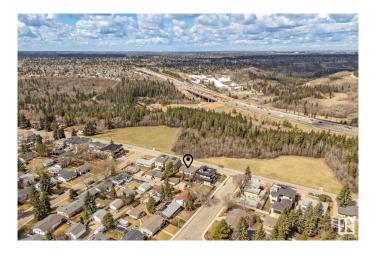

#### \$450,000

0 Bedroom, 0.00 Bathroom, Single Family on 0.00 Acres

Aspen Gardens, Edmonton, AB

Aspen Drive West DREAM LOT!! NOT A SKINNY LOT, 34' x 120' (3665.8 SF lot). This lot is FULLY SERVICED FROM EPCOR. Not too often will you be able to build your dream home in Aspen Drive for this price! Located in one of Edmonton's most desirable neighborhoods and Streets. Beautiful views, great location, facing Ravine. The area offers top schools (WESTBROOK/VERNON BARFORD/HARRY AINLAY) and easy access to the UofA and Downtown. The house will be removed prior to possession. See exact lot dimensions in pictures. The South/West Lot is the lot for sale.

## **Community Information**

Address 12109 Aspen Drive

Area Edmonton

Subdivision Aspen Gardens

City Edmonton
County ALBERTA

Province AB

Postal Code T6J 2B8

### **Exterior**

Exterior Features Level Land, Ravine View, Schools, Ski Hill Nearby