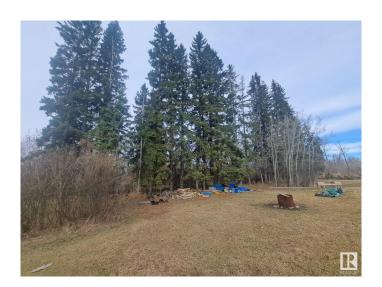

#### \$119,900

0 Bedroom, 0.00 Bathroom, Rural on 7.37 Acres

None, Rural Westlock County, AB

Escape to the country.....Excellent location to build your dream home or bring your RV and enjoy the outdoors. Located right on the banks of Wabash Creek.....minutes to the town of Westlock, Schools, Shopping and Pembina River. Property has power, drilled water well and natural gas. Mature trees, abundance of wildlife, plenty of privacy and creek make this a must see property. Close to pavement.

### **Exterior**

Exterior Features Backs Onto Park/Trees, Boating, Creek, Private Fishing, Private Setting,

River View