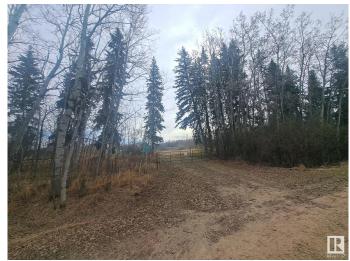

#### \$119,900

0 Bedroom, 0.00 Bathroom, Rural on 7.37 Acres

None, Rural Westlock County, AB

Escape to the country.....Excellent location to build your dream home or bring your RV and enjoy the outdoors. Located right on the banks of Wabash Creek.....minutes to the town of Westlock, Schools, Shopping and Pembina River. Property has power, drilled water well and natural gas. Mature trees, abundance of wildlife, plenty of privacy and creek make this a must see property. Close to pavement.

### **Exterior**

Exterior Features Backs Onto Park/Trees, Boating, Creek, Private Fishing, Private Setting,

River View