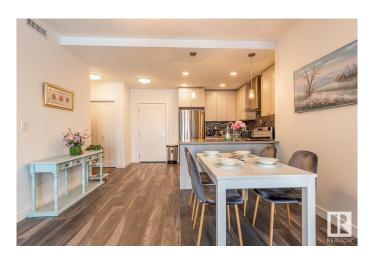

## \$399,000

2 Bedroom, 2.00 Bathroom, 903 sqft Condo / Townhouse on 0.00 Acres

Windermere, Edmonton, AB

Welcome to this stylish 'Liberty' model in LUX - Upper Windermere's premier steel & concrete luxury condo, featuring a pet-friendly, fully furnished 2 bed + den/2 bath layout with 9' ceilings, gourmet kitchen (quartz/stainless steel), primary suite with spa ensuite, in-suite laundry, A/C, 2 underground parking spots + storage, building amenities (fitness center), and unbeatable walkability to trails, shops, restaurants, schools (K-9), daycare, and quick Anthony Henday access.

# **Community Information**

Address 318 1316 Windermere Way

Area Edmonton
Subdivision Windermere
City Edmonton

County ALBERTA

Province AB

Postal Code T6W 2J3

#### **Exterior**

Exterior Concrete, Metal, Stone, Stucco

Exterior Features Public Transportation, Schools, Shopping Nearby, See Remarks

Roof Asphalt Shingles

Construction Concrete, Metal, Stone, Stucco

Foundation Concrete Perimeter