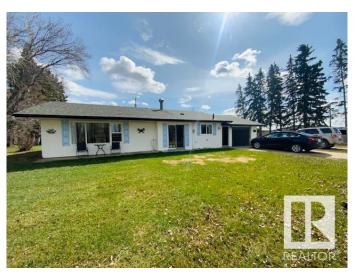

### \$339,900

3 Bedroom, 1.00 Bathroom, 1,139 sqft Rural on 2.82 Acres

None, Rural Wetaskiwin County, AB

Are You Dreaming of an Acreage Lifestyle within City Limits? PERFECT STARTER ACREAGE situated on 2.82 acres just outside of Wetaskiwin, approximately 30 min. to the Edm. Int Airport. You will enjoy the bright & spacious layout of this 3 BEDROOM BUNGALOW with main level living. Kitchen is functional with 3 appliances & dining room w/patio doors. Living room has laminate flooring, main 4-pc bath & ample storage closets. Single attached garage with heat & laundry facilities. Yard is partially fenced with several sheds/ work shop and fire pit. A Perfect Acreage to call your own!

#### **Essential Information**

MLS® # E4432315 Price \$339,900

Bedrooms 3
Bathrooms 1.00
Full Baths 1

Square Footage 1,139
Acres 2.82
Year Built 1964
Type Rural

Sub-Type Detached Single Family

Style Bungalow