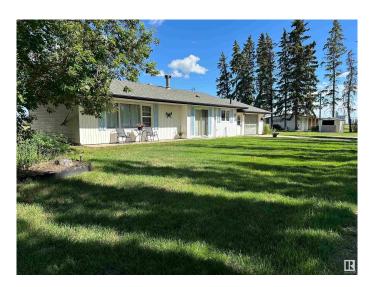

### \$339,900

3 Bedroom, 1.00 Bathroom, 1,139 sqft Rural on 2.82 Acres

None, Rural Wetaskiwin County, AB

Are You Dreaming of an Acreage Lifestyle within City Limits? PERFECT STARTER ACREAGE situated on 2.82 acres just outside of Wetaskiwin, approximately 30 min. to the Edm. Int Airport. You will enjoy the bright & spacious layout of this 3 BEDROOM BUNGALOW with main level living. Kitchen is functional with 3 appliances & dining room w/patio doors. Living room has laminate flooring, main 4-pc bath & ample storage closets. Single attached garage with heat & laundry facilities. Yard is partially fenced with several sheds/ work shop and fire pit. A Perfect Acreage to call your own!

#### **Essential Information**

MLS® # E4432315 Price \$339,900

Bedrooms 3
Bathrooms 1.00
Full Baths 1

Square Footage 1,139
Acres 2.82
Year Built 1964
Type Rural

Sub-Type Detached Single Family

Style Bungalow