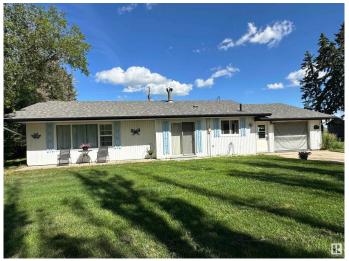

### \$339,900

3 Bedroom, 1.00 Bathroom, 1,139 sqft Rural on 2.82 Acres

None, Rural Wetaskiwin County, AB

Are You Dreaming of an Acreage Lifestyle within City Limits? PERFECT STARTER ACREAGE situated on 2.82 acres just outside of Wetaskiwin, approximately 30 min. to the Edm. Int Airport. You will enjoy the bright & spacious layout of this 3 BEDROOM BUNGALOW with main level living. Kitchen is functional with 3 appliances & dining room w/patio doors. Living room has laminate flooring, main 4-pc bath & ample storage closets. Single attached garage with heat & laundry facilities. Yard is partially fenced with several sheds/ work shop and fire pit. A Perfect Acreage to call your own!

#### **Essential Information**

MLS® # E4432315 Price \$339,900

Bedrooms 3
Bathrooms 1.00
Full Baths 1

Square Footage 1,139
Acres 2.82
Year Built 1964
Type Rural

Sub-Type Detached Single Family

Style Bungalow