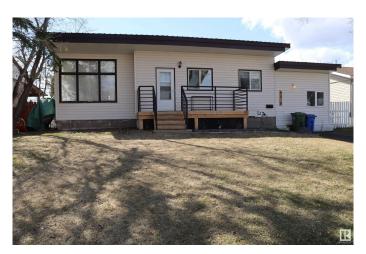

## \$218,900

4 Bedroom, 2.00 Bathroom, 1,133 sqft Single Family on 0.00 Acres

Spatinow, Wetaskiwin, AB

Great starter home perfect location shopping, school all within walking distance. This 4 bedroom home plus den/office, galley kitchen with European styled cabinets, new flooring in kitchen, dinette and living room. 2 bathrooms, Huge fenced yard, front veranda plus covered rear deck, garden shed, metal roof so you won't have to worry about shingles again.

### **Exterior**

Exterior Wood, Vinyl

Exterior Features Fenced, Flat Site, Fruit Trees/Shrubs, Golf Nearby, Landscaped, Level

Land, Playground Nearby, Schools, Shopping Nearby, See Remarks

Roof Metal

Construction Wood, Vinyl