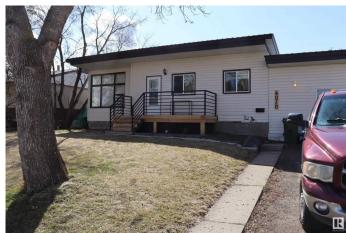

## \$218,900

4 Bedroom, 2.00 Bathroom, 1,133 sqft Single Family on 0.00 Acres

Spatinow, Wetaskiwin, AB

Great starter home perfect location shopping, school all within walking distance. This 4 bedroom home plus den/office, galley kitchen with European styled cabinets, new flooring in kitchen, dinette and living room. 2 bathrooms, Huge fenced yard, front veranda plus covered rear deck, garden shed, metal roof so you won't have to worry about shingles again.

### **Exterior**

Exterior Wood, Vinyl

Exterior Features Fenced, Flat Site, Fruit Trees/Shrubs, Golf Nearby, Landscaped, Level

Land, Playground Nearby, Schools, Shopping Nearby, See Remarks

Roof Metal

Construction Wood, Vinyl