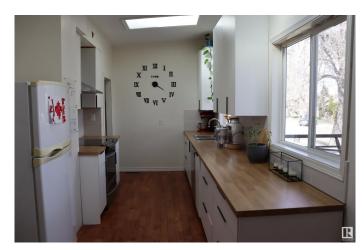

## \$218,900

4 Bedroom, 2.00 Bathroom, 1,133 sqft Single Family on 0.00 Acres

Spatinow, Wetaskiwin, AB

Great starter home perfect location shopping, school all within walking distance. This 4 bedroom home plus den/office, galley kitchen with European styled cabinets, new flooring in kitchen, dinette and living room. 2 bathrooms, Huge fenced yard, front veranda plus covered rear deck, garden shed, metal roof so you won't have to worry about shingles again.

## **Amenities**

Amenities Off Street Parking, On Street Parking, Deck, Detectors Smoke, Hot

Water Natural Gas, No Smoking Home, Vinyl Windows, See Remarks

Parking No Garage

Interior

Appliances Dishwasher-Built-In, Dryer, Hood Fan, Refrigerator, Storage Shed,

Stove-Electric, Washer, Window Coverings

Heating Forced Air-1, Natural Gas

Stories 2

Has Basement Yes

Basement Full, Finished