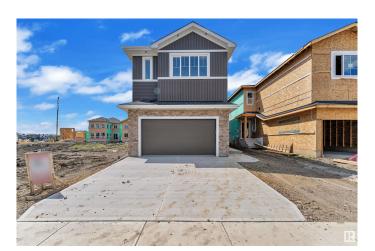

### \$719.998

4 Bedroom, 3.00 Bathroom, 2,454 sqft Single Family on 0.00 Acres

Erin Ridge North, St. Albert, AB

This stunning detached single-family home in the desirable Erin Ridge community of St. Albert offers spacious living and modern comforts. The main floor features an open-to-below living area, a main floor bedroom, and a full bath, along with a well-appointed kitchen and pantry. The dining room opens up to a private deck, perfect for outdoor relaxation. Upstairs, enjoy a spacious bonus room leading to another balcony, along with a dedicated gym/exercise room. The luxurious main bedroom boasts a walk-in closet and a 5-piece ensuite. Two additional bedrooms share a common bathroom. A separate entrance to the basement provides potential for future development or a separate living space. With a double garage and a prime location, this home combines style and practicality for comfortable family living.

Year Built 2024

Type Single Family

Sub-Type Detached Single Family

Style 2 Storey
Status Active