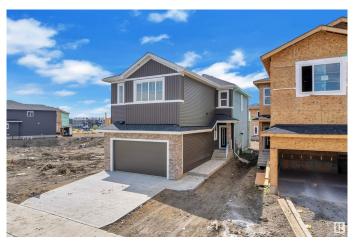

### \$719.998

4 Bedroom, 3.00 Bathroom, 2,454 sqft Single Family on 0.00 Acres

Erin Ridge North, St. Albert, AB

This stunning detached single-family home in the desirable Erin Ridge community of St. Albert offers spacious living and modern comforts. The main floor features an open-to-below living area, a main floor bedroom, and a full bath, along with a well-appointed kitchen and pantry. The dining room opens up to a private deck, perfect for outdoor relaxation. Upstairs, enjoy a spacious bonus room leading to another balcony, along with a dedicated gym/exercise room. The luxurious main bedroom boasts a walk-in closet and a 5-piece ensuite. Two additional bedrooms share a common bathroom. A separate entrance to the basement provides potential for future development or a separate living space. With a double garage and a prime location, this home combines style and practicality for comfortable family living.

Year Built 2024

Type Single Family

Sub-Type Detached Single Family

Style 2 Storey
Status Active