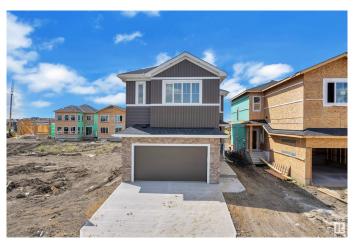

### \$719.998

4 Bedroom, 3.00 Bathroom, 2,454 sqft Single Family on 0.00 Acres

Erin Ridge North, St. Albert, AB

This stunning detached single-family home in the desirable Erin Ridge community of St. Albert offers spacious living and modern comforts. The main floor features an open-to-below living area, a main floor bedroom, and a full bath, along with a well-appointed kitchen and pantry. The dining room opens up to a private deck, perfect for outdoor relaxation. Upstairs, enjoy a spacious bonus room leading to another balcony, along with a dedicated gym/exercise room. The luxurious main bedroom boasts a walk-in closet and a 5-piece ensuite. Two additional bedrooms share a common bathroom. A separate entrance to the basement provides potential for future development or a separate living space. With a double garage and a prime location, this home combines style and practicality for comfortable family living.

Year Built 2024

Type Single Family

Sub-Type Detached Single Family

Style 2 Storey
Status Active