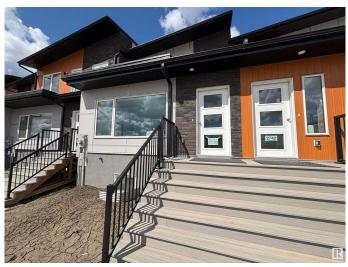

#### \$495,000

3 Bedroom, 2.50 Bathroom, 1,306 sqft Single Family on 0.00 Acres

Blatchford Area, Edmonton, AB

This stunning NET-ZERO townhouse in Edmonton's visionary Blatchford community offers the perfect blend of luxury and sustainability. Designed to produce as much energy as it consumes, it features rooftop solar panels, ultra-high insulation (R-45 walls, R-80+ roof), energy-efficient windows and doors, and is connected to the City of Edmonton's **District Energy Shared System for efficient** year-round heating and cooling. Net-zero homes like this dramatically reduce utility bills, shrink your carbon footprint, and provide superior comfort through better temperature regulation and air quality. The exterior boasts Pearl grey Hardie panels, LUX vertical cladding, and dark-sky compliant LED & solar lighting. Inside, enjoy modern finishes like luxury vinyl plank flooring, QUARTZ countertops, custom cabinetry, and energy-efficient appliances. The layout includes a main floor primary bedroom with ensuite, two upstairs bedrooms, and an unfinished basement ready for future development. Walk to parks, LRT, shops & more.

# Amenities

| Amenities      | Ceiling 9 ft., Closet Organizers, Deck, Solar Equipment, Rooftop Deck/Patio |
|----------------|-----------------------------------------------------------------------------|
| Parking Spaces | 2                                                                           |
| Parking        | Single Garage Detached                                                      |