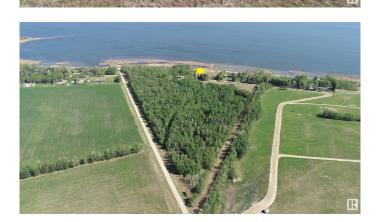

## \$475,000

0 Bedroom, 0.00 Bathroom, Rural on 2.98 Acres

None, Rural Lac Ste. Anne County, AB

NOT OFTEN DOES A PROPERTY LIKE THIS COME ALONG!! 40 MINUTES WEST OF EDMONTON ON THE SOUTH SHORE OF LAC STE ANNE IS WHERE YOU WILL FIND THIS 2.98 ACRE WATERFRONT PROPERTY WITH RIPARIAN RIGHTS, YOU GET 600 FEET OF SHORELINE TO ENJOY ALL ON YOUR OWN AND THE PROPERTY IS TREED FOR PRIVACY. THIS PROPERTY TITLE CONTAINS 2 LOTS SO PERHAPS AN **OPPORTUNITY TO BUILD 2 HOMES AND** CREATE YOUR FAMILY WATERFRONT DREAM COMPOUND. THERE IS SAND PRESENT DOWN BY THE WATER. THERE ARE OTHER ATTACHED LOTS FOR SALE AS WELL. PLEASE CHECK THE PHOTOS FOR THE LOT SIZES THAT ARE AVAILABLE. IMAGINE THE POSSIBILITIES ON THIS GEM. POWER AND GAS AT PROPERTY LINE.

## Exterior

Exterior Features Boating, Flat Site, Lake Access Property, Lake View, Private Setting, Schools, Shopping Nearby, Treed Lot, Waterfront Property