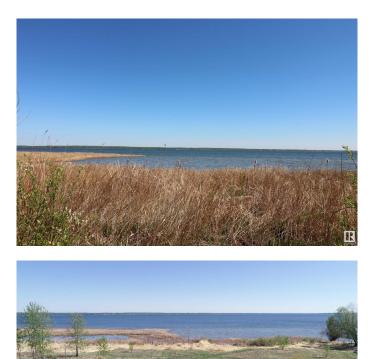

## \$475,000

0 Bedroom, 0.00 Bathroom, Rural on 2.98 Acres

None, Rural Lac Ste. Anne County, AB

NOT OFTEN DOES A PROPERTY LIKE THIS COME ALONG!! 40 MINUTES WEST OF EDMONTON ON THE SOUTH SHORE OF LAC STE ANNE IS WHERE YOU WILL FIND THIS 2.98 ACRE WATERFRONT PROPERTY WITH RIPARIAN RIGHTS, YOU GET 600 FEET OF SHORELINE TO ENJOY ALL ON YOUR OWN AND THE PROPERTY IS TREED FOR PRIVACY. THIS PROPERTY TITLE CONTAINS 2 LOTS SO PERHAPS AN **OPPORTUNITY TO BUILD 2 HOMES AND** CREATE YOUR FAMILY WATERFRONT DREAM COMPOUND. THERE IS SAND PRESENT DOWN BY THE WATER. THERE ARE OTHER ATTACHED LOTS FOR SALE AS WELL. PLEASE CHECK THE PHOTOS FOR THE LOT SIZES THAT ARE AVAILABLE. IMAGINE THE POSSIBILITIES ON THIS GEM. POWER AND GAS AT PROPERTY LINE.

## Exterior

Exterior Features Boating, Flat Site, Lake Access Property, Lake View, Private Setting, Schools, Shopping Nearby, Treed Lot, Waterfront Property