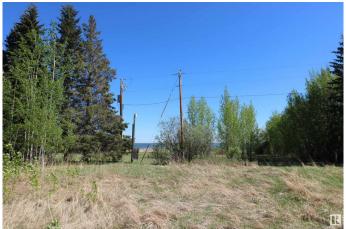

## \$194,000

0 Bedroom, 0.00 Bathroom, Rural on 2.61 Acres

None, Rural Lac Ste. Anne County, AB

40 MINUTES WEST OF EDMONTON ON THE SOUTH SHORE OF LAC STE ANNE IS WHERE YOU WILL FIND THIS 2.61 ACRE PROPERTY WITH LAKEVIEWS AND LOTS OF OPTIONS TO LOCATE YOUR NEW HOME. OR YOU MAY JUST WANT TO HAVE A GET-AWAY SPOT FOR THE RV. THERE IS A 36X40 WORKSHOP ALREADY THERE. THERE ARE OTHER ATTACHED LOTS FOR SALE AS WELL, SO YOU CAN EXPAND YOUR VISION IF NEED BE. THERE ARE ALSO VARIOUS LOCATIONS TO ACCESS THE LAKE. PLEASE CHECK THE PHOTOS FOR THE ADDITIONAL LOTS AND SIZES THAT ARE AVAILABLE.

## Exterior

Exterior Features Backs Onto Park/Trees, Boating, Flat Site, Lake View, Private Setting, Schools, Shopping Nearby