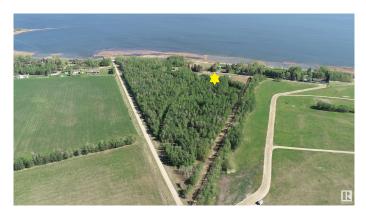

## \$194,000

0 Bedroom, 0.00 Bathroom, Rural on 2.61 Acres

None, Rural Lac Ste. Anne County, AB

40 MINUTES WEST OF EDMONTON ON THE SOUTH SHORE OF LAC STE ANNE IS WHERE YOU WILL FIND THIS 2.61 ACRE PROPERTY WITH LAKEVIEWS AND LOTS OF OPTIONS TO LOCATE YOUR NEW HOME. OR YOU MAY JUST WANT TO HAVE A GET-AWAY SPOT FOR THE RV. THERE IS A 36X40 WORKSHOP ALREADY THERE. THERE ARE OTHER ATTACHED LOTS FOR SALE AS WELL, SO YOU CAN EXPAND YOUR VISION IF NEED BE. THERE ARE ALSO VARIOUS LOCATIONS TO ACCESS THE LAKE. PLEASE CHECK THE PHOTOS FOR THE ADDITIONAL LOTS AND SIZES THAT ARE AVAILABLE.

## Exterior

Exterior Features Backs Onto Park/Trees, Boating, Flat Site, Lake View, Private Setting, Schools, Shopping Nearby