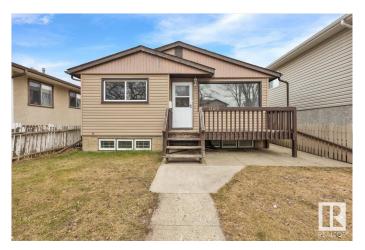

# \$249,900 - 12013 67 Street, Edmonton

MLS® #E4431539

# \$249.900

2 Bedroom, 1.00 Bathroom, 800 sqft Single Family on 0.00 Acres

Montrose (Edmonton), Edmonton, AB

Welcome Home! Wonderful Family Home in Montrose with tons of potential on cute quiet street. Home does need some TLC and has cute floor plan with back yard and old garage. Main floor entrance to large living room. Walk through to ample kitchen leads into hallway and 2 bedrooms and full bathroom with tub. Rear mud room leads to basement partially finished with with plumbing, storage, rooms for extra bedrooms and space. Utility room with laundry area and additional storage and furnace and hot water tank. Mature area and adorable home ready for its next owner and future updates. Do not let this one pass you by!

#### **Essential Information**

MLS® # E4431539 Price \$249,900

Bedrooms 2
Bathrooms 1.00
Full Baths 1

Square Footage 800 Acres 0.00

Type Single Family

Sub-Type Detached Single Family

1957

Style Bungalow
Status Active

# **Community Information**

Address 12013 67 Street

Area Edmonton

Subdivision Montrose (Edmonton)

City Edmonton
County ALBERTA

Province AB

Postal Code T5B 1M4