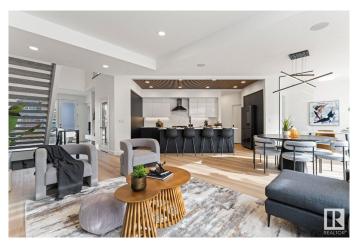

#### \$999,000

3 Bedroom, 2.50 Bathroom, 2,404 sqft Single Family on 0.00 Acres

Keswick Area, Edmonton, AB

Award winning builder, Kanvi Homes, presents The Ethos32 showhome! This innovative streetscape design is unparalleled to those in the surrounding neighbourhood. The bright, oversized windows throughout floods the home in natural light in every space. The unique angle kitchen design is a standout focal in this home: framed in sleek black matte cabinetry, incredible black stainless appliances and a striking wood slat feature on the ceiling. Featuring a main floor den and fully equipped with 100― Napoleon fireplace, washer/dryer, central air, window treatments and a professionally landscaped yard and fencing. Visit the Listing Brokerage (and/or listing REALTOR®) website to obtain additional information.