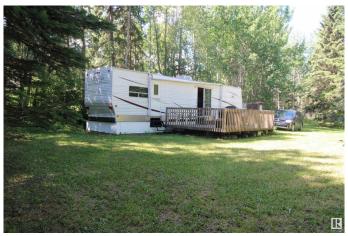

## \$139,900

0 Bedroom, 0.00 Bathroom, Rural on 0.52 Acres

Birchwood Estates, Rural Lac Ste. Anne County, AB

Hit that RESET Button – It's LAKE TIME! Tucked into the trees, this ½ acre Birchwood Estates lot delivers the peace, space, and readiness you are craving. With a TURNKEY holiday trailer, paired 750-gal cistern & holding tank, and bonus outhouse, this recreational escape is READY when you are. Whether it's your first step into lake life or an upgrade to more space, this property is prepped for friends, family & fun. Quad straight from your site, launch your boat minutes away, or roast marshmallows under the stars. Add a second RV pad or build the cozy cabin you've been dreaming about. Year-round access with paved roads, plus just a short hop from Seba Beach, golf, gas & groceries. Invest in family, fun, and a future of unforgettable weekends.

### **Exterior**

Exterior Features Backs Onto Park/Trees, Boating, Recreation Use, Treed Lot