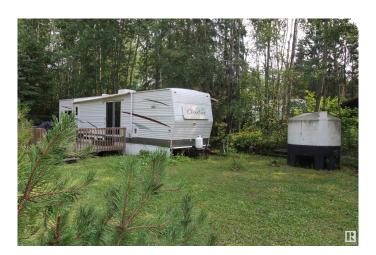

## \$139,900

0 Bedroom, 0.00 Bathroom, Rural on 0.52 Acres

Birchwood Estates, Rural Lac Ste. Anne County, AB

Hit that RESET Button – It's LAKE TIME! Tucked into the trees, this ½ acre Birchwood Estates lot delivers the peace, space, and readiness you are craving. With a TURNKEY holiday trailer, paired 750-gal cistern & holding tank, and bonus outhouse, this recreational escape is READY when you are. Whether it's your first step into lake life or an upgrade to more space, this property is prepped for friends, family & fun. Quad straight from your site, launch your boat minutes away, or roast marshmallows under the stars. Add a second RV pad or build the cozy cabin you've been dreaming about. Year-round access with paved roads, plus just a short hop from Seba Beach, golf, gas & groceries. Invest in family, fun, and a future of unforgettable weekends.

### **Exterior**

Exterior Features Backs Onto Park/Trees, Boating, Recreation Use, Treed Lot