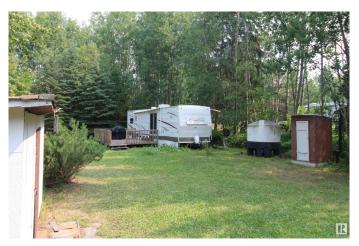

## \$139,900

0 Bedroom, 0.00 Bathroom, Rural on 0.52 Acres

Birchwood Estates, Rural Lac Ste. Anne County, AB

Hit that RESET Button – It's LAKE TIME! Tucked into the trees, this ½ acre Birchwood Estates lot delivers the peace, space, and readiness you are craving. With a TURNKEY holiday trailer, paired 750-gal cistern & holding tank, and bonus outhouse, this recreational escape is READY when you are. Whether it's your first step into lake life or an upgrade to more space, this property is prepped for friends, family & fun. Quad straight from your site, launch your boat minutes away, or roast marshmallows under the stars. Add a second RV pad or build the cozy cabin you've been dreaming about. Year-round access with paved roads, plus just a short hop from Seba Beach, golf, gas & groceries. Invest in family, fun, and a future of unforgettable weekends.

### **Exterior**

Exterior Features Backs Onto Park/Trees, Boating, Recreation Use, Treed Lot