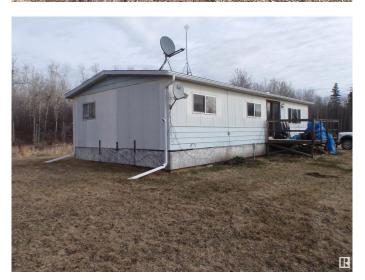

## \$215,000

2 Bedroom, 1.00 Bathroom, 1,056 sqft Rural on 19.77 Acres

None, Rural Barrhead County, AB

SECLUDED 19.77 ACRES ON A DEAD-END ROAD. Located 15 miles SE of Barrhead and 45 minutes NW of Edmonton, this acreage is approx. 75% bush and has a long driveway which provides lots of privacy. The 1056 sqft manufactured home is situated such that there is a fantastic view to the south. Upgrades include shingles (2017), kitchen cabinets/countertop (2013), furnace (2013), and most windows, plus many other improvements over the years. The living room is huge, so you could make a third bedroom if required. Comes with underground power, natural gas, and a drilled well (approx. 250'), but NO SEPTIC SYSTEM (currently straight discharge). There are also many sheds to accommodate all your storage needs, plus a heated well house, 2 outside hydrants, and a wooden deck...overlooking a field to the south. If you want a rare large-sized piece of land which is off of the beaten path, then this just might be what you're looking for.

### **Essential Information**

MLS® # E4431302 Price \$215,000

Bedrooms 2
Bathrooms 1.00

Full Baths 1

Square Footage 1,056 Acres 19.77 Year Built 1976

Type Rural

Sub-Type Detached Single Family

Style Bungalow

# **Exterior**

Exterior Modular

Exterior Features Landscaped, Private Setting, Treed Lot, See Remarks

Construction Modular

Foundation Block