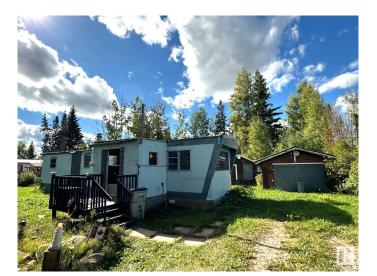

# \$69,900

1 Bedroom, 1.00 Bathroom, 478 sqft Single Family on 0.00 Acres

Entwistle, Entwistle, AB

This Property is Perfect For Anyone Looking to Invest in Land, Build a New Home, or Create Their Ideal Weekend Getaway. Here is Your Opportunity to Own 2 Large, Fully Fenced Lots With an Older Mobile (of little or no value), a Garage and a Storage Shed For Only \$69,900. Located Only an Hour From Edmonton and Conveniently Situated Near Local Amenities, Shopping, Restaurants, the New Outdoor Pool, the School and the Pristine Pembina Park, This One is a Must See!!

Built in 1960

#### **Exterior**

Exterior Prefab, Metal

Exterior Features Fenced, Low Maintenance Landscape, Treed Lot

Roof Metal

Construction Prefab, Metal

Foundation See Remarks