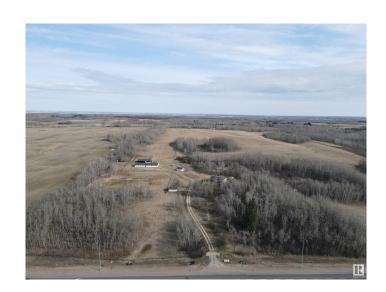

## \$979,900

3 Bedroom, 1.50 Bathroom, 1,200 sqft Rural on 75.99 Acres

None, Rural Strathcona County, AB

This exceptional 75.99-acre parcel offers the perfect blend of functionality and potential. Featuring a charming 1,200 sq. ft. three-bedroom bungalow, this property is ideal for those looking to build equity with some TLC while enjoying the rural lifestyle. Equestrian enthusiasts will appreciate the 32' x 96' horse barn, complete with 14 single stalls, 1 foaling stall, a heated tack room, grooming double stall working area, and a grain bin with auger feeding directly into the barn. A large hay/machine shed adds ample storage, and two detached garages, steel paddocks provide excellent setup for turnout and training. The land itself is beautifully rolling and scenic, with panoramic views of the city from the high point on the north end of the property. With frontage on Highway 16, this property offers outstanding visibility and access, making it ideal for a home-based business, equestrian facility, or future investment opportunity.