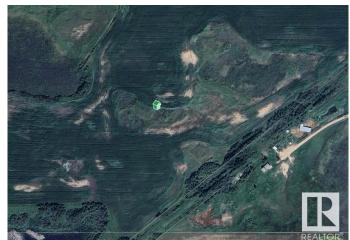

# \$499,702 - Rr172 Twp Rd 504, Rural Beaver County

MLS® #E4431081

### \$499,702

0 Bedroom, 0.00 Bathroom, Rural on 150.52 Acres

None, Rural Beaver County, AB

150.52 ACRES TOTAL...100 ACRES CULTIVATED...CLOSE TO RYLEY