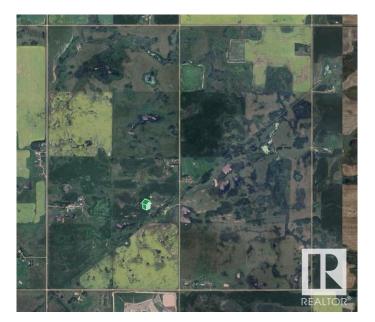

# \$499,702 - Rr172 Twp Rd 504, Rural Beaver County

MLS® #E4431081

### \$499,702

0 Bedroom, 0.00 Bathroom, Rural on 150.52 Acres

None, Rural Beaver County, AB

150.52 ACRES TOTAL...100 ACRES CULTIVATED...CLOSE TO RYLEY

## **Community Information**

Address Rr172 Twp Rd 504

Area Rural Beaver County

Subdivision None

City Rural Beaver County

County ALBERTA

Province AB

Postal Code T0B 4A0