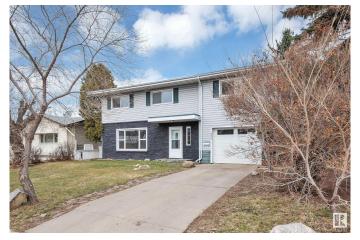

#### \$399,900

4 Bedroom, 2.00 Bathroom, 1,911 sqft Single Family on 0.00 Acres

Glengarry, Edmonton, AB

Check out this Unique 1910 Sq Ft 4 bedroom 2 Story home in the heart of Glengarry. This home features redone kitchen, Large living and Dining rooms plus a main floor laundry and a 3 piece bath. Upper level features a SECOND KITCHEN, 3/4 large bedrooms or 1 bedroom can be an second living room, 5 piece bath with room for a stackable laundry. Upgrades features fresh paint, vinyl siding on the front and much much more. Attached single heated garage, Parking/RV Parking from alley with potential for 2 car garage. Fantastic location across the street from Glengarry Elementary School, and walking distance to junior and High Schools, Northgate Mall and Northgate transit Center The **BASEMENTLESS** Home has endless possibilities

Built in 1962

#### **Essential Information**

MLS® # E4431078 Price \$399,900

Bedrooms 4

Bathrooms 2.00

Full Baths 2

Square Footage 1,911

Acres 0.00

Year Built 1962

Type Single Family

Sub-Type Detached Single Family

Style 2 Storey
Status Active

#### **Exterior**

Exterior Wood, Stucco, Vinyl

Exterior Features Fenced, Landscaped, Playground Nearby, Public Transportation,

Schools, Shopping Nearby

Roof Asphalt Shingles

Construction Wood, Stucco, Vinyl Foundation Concrete Perimeter