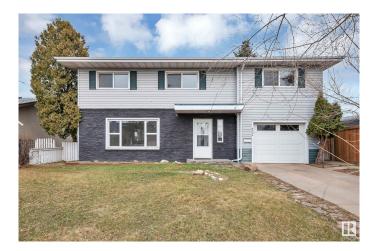

#### \$399,900

4 Bedroom, 2.00 Bathroom, 1,911 sqft Single Family on 0.00 Acres

Glengarry, Edmonton, AB

Check out this Unique 1910 Sq Ft 4 bedroom 2 Story home in the heart of Glengarry. This home features redone kitchen, Large living and Dining rooms plus a main floor laundry and a 3 piece bath. Upper level features a SECOND KITCHEN, 3/4 large bedrooms or 1 bedroom can be an second living room, 5 piece bath with room for a stackable laundry. Upgrades features fresh paint, vinyl siding on the front and much much more. Attached single heated garage, Parking/RV Parking from alley with potential for 2 car garage. Fantastic location across the street from Glengarry Elementary School, and walking distance to junior and High Schools, Northgate Mall and Northgate transit Center The **BASEMENTLESS** Home has endless possibilities

Built in 1962

#### **Essential Information**

MLS® # E4431078 Price \$399,900

Bedrooms 4

Bathrooms 2.00

Full Baths 2

Square Footage 1,911

Acres 0.00

Year Built 1962

Type Single Family

Sub-Type Detached Single Family

Style 2 Storey
Status Active

#### **Exterior**

Exterior Wood, Stucco, Vinyl

Exterior Features Fenced, Landscaped, Playground Nearby, Public Transportation,

Schools, Shopping Nearby

Roof Asphalt Shingles

Construction Wood, Stucco, Vinyl Foundation Concrete Perimeter