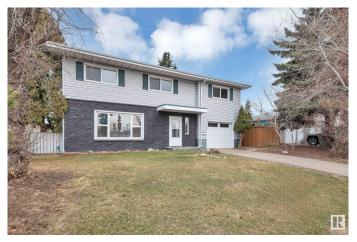

#### \$399,900

4 Bedroom, 2.00 Bathroom, 1,911 sqft Single Family on 0.00 Acres

Glengarry, Edmonton, AB

Check out this Unique 1910 Sq Ft 4 bedroom 2 Story home in the heart of Glengarry. This home features redone kitchen, Large living and Dining rooms plus a main floor laundry and a 3 piece bath. Upper level features a SECOND KITCHEN, 3/4 large bedrooms or 1 bedroom can be an second living room, 5 piece bath with room for a stackable laundry. Upgrades features fresh paint, vinyl siding on the front and much much more. Attached single heated garage, Parking/RV Parking from alley with potential for 2 car garage. Fantastic location across the street from Glengarry Elementary School, and walking distance to junior and High Schools, Northgate Mall and Northgate transit Center The **BASEMENTLESS** Home has endless possibilities

Built in 1962

#### **Essential Information**

MLS® # E4431078 Price \$399,900

Bedrooms 4

Bathrooms 2.00

Full Baths 2

Square Footage 1,911

Acres 0.00

Year Built 1962

Type Single Family

Sub-Type Detached Single Family

Style 2 Storey
Status Active

#### **Exterior**

Exterior Wood, Stucco, Vinyl

Exterior Features Fenced, Landscaped, Playground Nearby, Public Transportation,

Schools, Shopping Nearby

Roof Asphalt Shingles

Construction Wood, Stucco, Vinyl Foundation Concrete Perimeter