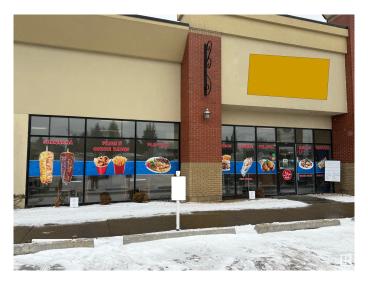

### \$225,000

0 Bedroom, 0.00 Bathroom, Business on 0.00 Acres

Allendale, Edmonton, AB

This Donair & Kebab is a popular Middle Eastern eatery located on South Side of Edmonton. They offer a diverse menu featuring donairs, shawarma wraps, kebabs, burgers, poutine, rice bowls, and breakfast options like eggs, omelettes, and pancakes.