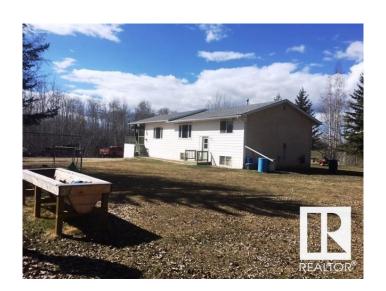

# \$55,000

3 Bedroom, 2.00 Bathroom, 1,417 sqft Rural on 3.43 Acres

Ste Anne Park, Rural Lac Ste. Anne County, AB

This price is for 50% equity interest in the property. CIVIL ENFORCEMENT SALE. One 1/2 interest in this property is being sold "AS IS WHERE IS"

Built in 1986