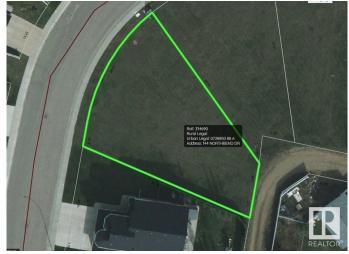

## \$89,900

0 Bedroom, 0.00 Bathroom, Single Family on 0.00 Acres

Wetaskiwin, Wetaskiwin, AB

Wow Wetaskiwin! Be a part of one of the best subdivisions in Wetaskiwin. 144 Northbend Drive won't disappoint. This large oversized pie shaped lot is waiting for building vision. Quiet semi cul-de-sac street offers East sunrise and beautiful West sunsets. Walking distance to our Wetaskiwin Hospital and care facilities makes Northebend a sought after location. Be Part of a great area of town. 144 Northbend Drive awaits!