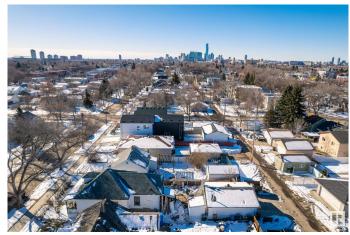

## **Community Information**

Address 11916 95a Street

Area Edmonton

Subdivision Alberta Avenue

City Edmonton
County ALBERTA

Province AB

Postal Code T5G 1R5

## **Exterior**

Exterior Wood, Asphalt

Exterior Features Back Lane, Fenced, Golf Nearby, Paved Lane, Playground Nearby,

Public Transportation, Schools, Shopping Nearby

Roof Asphalt Shingles
Construction Wood, Asphalt