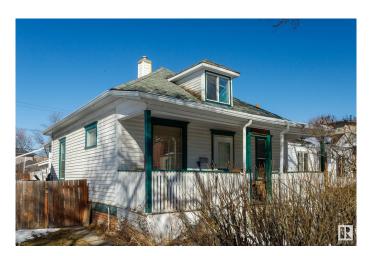

# \$158,000 - 11916 95a Street, Edmonton

MLS® #E4430836

## \$158.000

2 Bedroom, 1.00 Bathroom, 853 sqft Single Family on 0.00 Acres

Alberta Avenue, Edmonton, AB

A crooked shell with sagging grace, The house still stands, but knows its place. A dirt-floor basement, walls that moan, A structure that's best left alone. On a quiet street with little sound, It's where true value can be found. The house may groan, but don't despairâ€" That garage alone is worth the care. Step outside and you will see, A garage that stands in victory. Two cars wide, both warm and bright, Insulated, sealed up tight. Heated walls for winter's chill, A perfect shop or hobby thrill. On a quiet street where silence stays, This rare garage steals all the praise. Set in Alberta Ave's strong heart, Where local shops and murals start. A thriving scene, both proud and true, With artists, cafes, something new.

Built in 1912

### **Essential Information**

MLS® # E4430836 Price \$158,000

Bedrooms 2

Bathrooms 1.00

Full Baths 1

Square Footage 853 Acres 0.00

Year Built 1912

Type Single Family

Sub-Type Detached Single Family

Style 1 and Half Storey

Status Active

## **Exterior**

Exterior Wood, Asphalt

Exterior Features Back Lane, Fenced, Golf Nearby, Paved Lane, Playground Nearby,

Public Transportation, Schools, Shopping Nearby

Roof Asphalt Shingles
Construction Wood, Asphalt