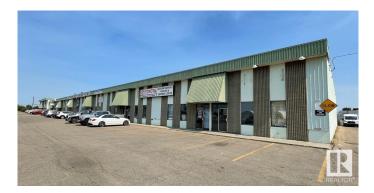

#### \$0

0 Bedroom, 0.00 Bathroom, Industrial on 0.00 Acres

Davies Industrial West, Edmonton, AB

This unit offers 2,800 sq.ft.± of southside office/warehouse space with an open showroom fronting 86 Street. Includes one 12' x 14' grade-level door, a sump, and bonus mezzanine space. The site features a large marshalling area with multiple access points and 17' ceiling height. Zoned BE (Business Employment), it provides convenient access to Whitemud Drive and Calgary Trail.