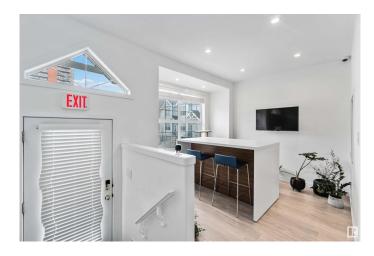

#### \$435,000

2 Bedroom, 1.50 Bathroom, 1,354 sqft Condo / Townhouse on 0.00 Acres

Downtown (Edmonton), Edmonton, AB

PRIME LOCATION & VERSATILE **OPPORTUNITY!** This rare DOWNTOWN townhome blends lifestyle and flexibility. Located on 111 St across from Grant MacEwan, steps from Tim Hortons, Brewery District, Rogers Place & Jasper Ave. Zoned COMMERCIAL DC2, it's fully renovated & wired as an officeâ€"ideal as a high-end home, retail space, or live-work setup! Fully fenced with a large front deck leading to double doors, 9 ft ceilings, open concept living/conference room & den. Stylish vinyl plank floors, modern kitchen w/ sleek cabinetry & SS appliances. Upstairs has 2 spacious beds/offices + bonus room, 3pc bath & laundry. DOUBLE ATTACHED TANDEM GARAGE + ample street parking. Flexible use + unbeatable location = a must see!

#### **Amenities**

Amenities On Street Parking, Ceiling 9 ft., Deck, No Smoking Home, Patio, Vinyl

Windows

Parking Double Garage Attached, Tandem

Interior

Appliances Dishwasher-Built-In, Dryer, Microwave Hood Fan, Refrigerator,