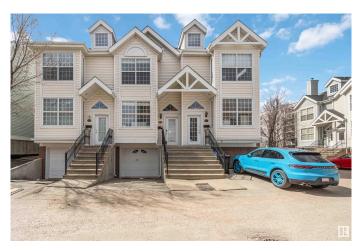

# \$435,000 - 2 10235 111 Street, Edmonton

MLS® #E4430745

#### \$435,000

2 Bedroom, 1.50 Bathroom, 1,354 sqft Condo / Townhouse on 0.00 Acres

Downtown (Edmonton), Edmonton, AB

PRIME LOCATION & VERSATILE **OPPORTUNITY!** This rare DOWNTOWN townhome blends lifestyle and flexibility. Located on 111 St across from Grant MacEwan, steps from Tim Hortons, Brewery District, Rogers Place & Jasper Ave. Zoned COMMERCIAL DC2, it's fully renovated & wired as an officeâ€"ideal as a high-end home, retail space, or live-work setup! Fully fenced with a large front deck leading to double doors, 9 ft ceilings, open concept living/conference room & den. Stylish vinyl plank floors, modern kitchen w/ sleek cabinetry & SS appliances. Upstairs has 2 spacious beds/offices + bonus room, 3pc bath & laundry. DOUBLE ATTACHED TANDEM GARAGE + ample street parking. Flexible use + unbeatable location = a must see!

## **Community Information**

Address 2 10235 111 Street

Area Edmonton

Subdivision Downtown (Edmonton)

City Edmonton
County ALBERTA

Province AB

Postal Code T5K 2V5