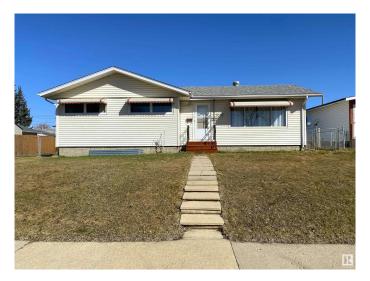

## \$267,000

4 Bedroom, 2.00 Bathroom, 1,020 sqft Single Family on 0.00 Acres

Parkdale (Wetaskiwin), Wetaskiwin, AB

Discover this 3-bedroom bungalow with a heated double garage equipped with 220 wiring. The fully fenced, oversized yard offers plenty of space for activities and quick access to grocery stores, shopping, Highway 13, and 2A. Plenty of parking and room to park an RV! Home features 3 bedrooms upstairs, another in the basement with a possibility for another if needed, 2 full bathrooms, central vacuum system, a spacious basement, and a sunny south-facing front yard. With ample storage both inside and out, including 2 sheds that stay with the property, there's room for all your treasures.

#### **Amenities**

Amenities See Remarks

Parking Double Garage Detached

Interior

Appliances Dishwasher-Portable, Dryer, Hood Fan, Refrigerator, Storage Shed,

Stove-Electric, Washer

Heating Forced Air-1, Natural Gas