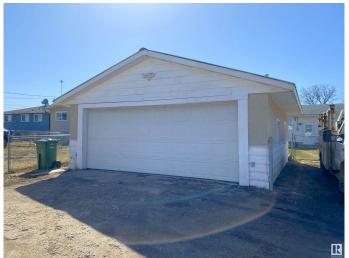

## \$267,000

4 Bedroom, 2.00 Bathroom, 1,020 sqft Single Family on 0.00 Acres

Parkdale (Wetaskiwin), Wetaskiwin, AB

Discover this 3-bedroom bungalow with a heated double garage equipped with 220 wiring. The fully fenced, oversized yard offers plenty of space for activities and quick access to grocery stores, shopping, Highway 13, and 2A. Plenty of parking and room to park an RV! Home features 3 bedrooms upstairs, another in the basement with a possibility for another if needed, 2 full bathrooms, central vacuum system, a spacious basement, and a sunny south-facing front yard. With ample storage both inside and out, including 2 sheds that stay with the property, there's room for all your treasures.

Stories 2

Has Basement Yes

Basement Full, Finished