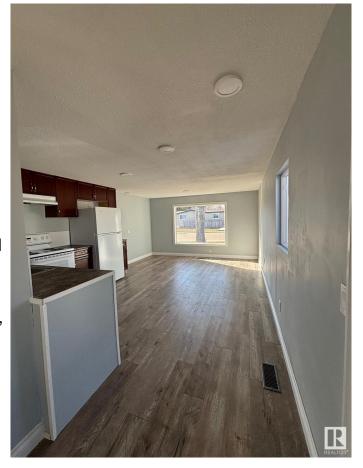

#### \$112,900

2 Bedroom, 1.00 Bathroom, 1,020 sqft Land Lease Community on 0.00 Acres

Maple Ridge (Edmonton), Edmonton, AB

This spacious 2 bed, 1 bath mobile home has many upgrades including new roof (2024), fully drywalled, new laminate flooring throughout, new toilet and tub. Upgraded vinyl windows and newer doors, newer furnace (approx.2021), and hot water tank (approx.2021). You will find lots of natural light throughout. Outside are two storage sheds and a spacious covered private porch to enjoy your morning coffee. Across the street is a bus stop and park, also nearby you'll find a store and gas station.