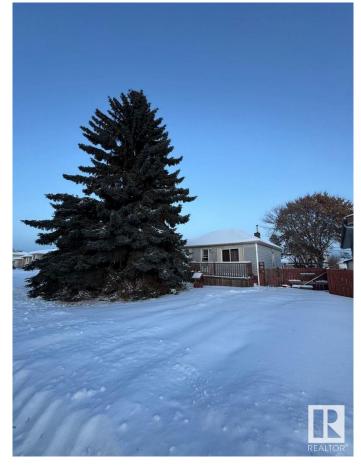

# \$398,000

0 Bedroom, 0.00 Bathroom, Single Family on 0.00 Acres

Jasper Park, Edmonton, AB

Visit the Listing Brokerage (and/or listing REALTOR®) website to obtain additional information. INFILL READY LOT in one of Edmonton's top neighborhoods! This RS-ZONED LOT is ideal for a 4-PLEX WITH LEGAL BASEMENT SUITES â€" totalling 8 UNITS (pending approval of all required City permits).â€"totalling 8 UNITS. ASBESTOS ABATEMENT COMPLETE & READY FOR DEMO. Situated on a QUIET STREET near SCHOOLS, TRANSIT, PARKS, SHOPPING, and the NEW LRT LINEâ€"perfect for strong RENTAL DEMAND. A TURNKEY LOT with key prep work doneâ€"ready for your next INFILL BUILD.

#### **Exterior**

Exterior Features Back Lane, Playground Nearby, Schools, Shopping Nearby