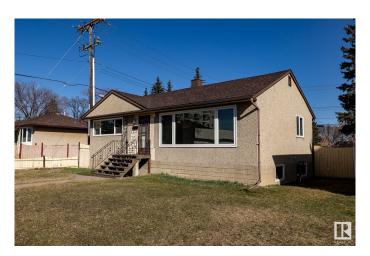

# \$399,900 - 13236 115 Avenue, Edmonton

MLS® #E4430357

### \$399,900

4 Bedroom, 2.00 Bathroom, 988 sqft Single Family on 0.00 Acres

Woodcroft, Edmonton, AB

A SUPERB UPGRADED FAMILY HOME IN THE DESIREABLE NEIGHBORHOOD OF WOODCROFT. This 988 sq ft 4 bedroom, 2 bath bungalow has many upgrades: vinyl windows; flooring; bathrooms; recent painting; shingles on house & garage; garage doors & garage man-door. The downstairs can easily be changed to an in-law suite. This home sits on a 50 ft x 125 ft corner lot so would be ideal for sub-dividing and re-development. The corner lot also allows easy access to the garage and the RV parking. You will be close to everything: schools; shopping; medical; restaurants; parks; Telus Science. Check this family home out.