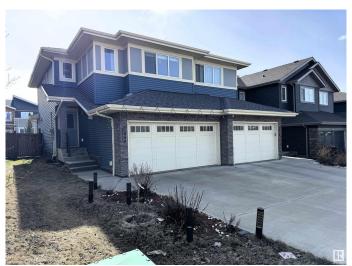

## \$505,000

3 Bedroom, 3.50 Bathroom, 1,628 sqft Single Family on 0.00 Acres

Walker, Edmonton, AB

Beautifully maintained 2016-built home boasting a modern open-concept kitchen with ceiling-height cabinetry, quartz countertops, and premium stainless steel appliances. This spacious residence features 3 large bedrooms, 3.5 bathrooms, and a sunlit bonus room with expansive windows. The fully finished basement includes a second kitchenâ€"perfect for extended family or hosting guests. Enjoy outdoor living with a charming backyard complete with a gazebo.

#### **Essential Information**

MLS® # E4430286 Price \$505,000

Bedrooms 3 Bathrooms 3.50

Full Baths 3

Square Footage 1,628 Acres 0.00

Year Built 2016

Type Single Family

1

## **Community Information**

Address 3798 Weidle Crescent

Area Edmonton
Subdivision Walker
City Edmonton

County ALBERTA

Province AB

Postal Code T6X 2E3