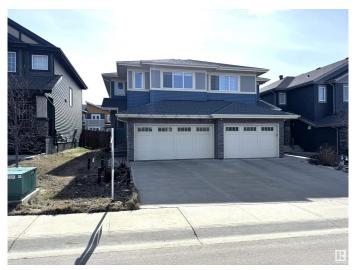

## \$505,000

3 Bedroom, 3.50 Bathroom, 1,628 sqft Single Family on 0.00 Acres

Walker, Edmonton, AB

Beautifully maintained 2016-built home boasting a modern open-concept kitchen with ceiling-height cabinetry, quartz countertops, and premium stainless steel appliances. This spacious residence features 3 large bedrooms, 3.5 bathrooms, and a sunlit bonus room with expansive windows. The fully finished basement includes a second kitchenâ€"perfect for extended family or hosting guests. Enjoy outdoor living with a charming backyard complete with a gazebo.

#### **Essential Information**

MLS® # E4430286 Price \$505,000

Bedrooms 3 Bathrooms 3.50

Full Baths 3

Square Footage 1,628 Acres 0.00

Year Built 2016

Type Single Family

1

## **Community Information**

Address 3798 Weidle Crescent

Area Edmonton
Subdivision Walker
City Edmonton

County ALBERTA

Province AB

Postal Code T6X 2E3