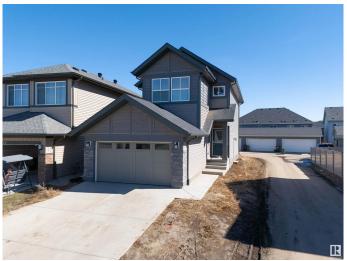

### \$599.000

4 Bedroom, 3.00 Bathroom, 1,920 sqft Single Family on 0.00 Acres

Secord, Edmonton, AB

Stunning 2-storey, Jayman built home in the vibrant West Edmonton community of Secord! With 1,920 sq. ft. of living space, this modern gem offers 4 spacious bedrooms and 3 full bathrooms, including a main floor bed & bathâ€"ideal for guests or multigenerational living. The open concept layout features a large kitchen island for entertaining, upgraded appliance package, and a walk-thru pantry from the garage. Enjoy energy savings with solar panels and future potential with an unfinished basement featuring a separate entrance. Upstairs, relax in the spacious bonus room, retreat to a luxurious 5-piece primary ensuite, and enjoy the convenience of upper floor laundry. Stylish, smart, and ready for you!

### Built in 2022

#### **Exterior**

Exterior Wood, Stone, Vinyl

Exterior Features Corner Lot, Public Transportation, Schools, Shopping Nearby

Roof Asphalt Shingles

Construction Wood, Stone, Vinyl

Foundation Concrete Perimeter