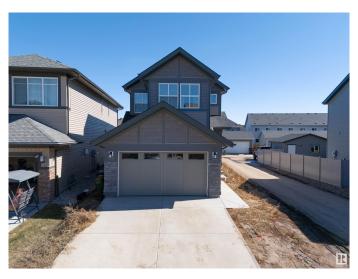

### \$599.000

4 Bedroom, 3.00 Bathroom, 1,920 sqft Single Family on 0.00 Acres

Secord, Edmonton, AB

Stunning 2-storey, Jayman built home in the vibrant West Edmonton community of Secord! With 1,920 sq. ft. of living space, this modern gem offers 4 spacious bedrooms and 3 full bathrooms, including a main floor bed & bathâ€"ideal for guests or multigenerational living. The open concept layout features a large kitchen island for entertaining, upgraded appliance package, and a walk-thru pantry from the garage. Enjoy energy savings with solar panels and future potential with an unfinished basement featuring a separate entrance. Upstairs, relax in the spacious bonus room, retreat to a luxurious 5-piece primary ensuite, and enjoy the convenience of upper floor laundry. Stylish, smart, and ready for you!

### Built in 2022

#### **Exterior**

Exterior Wood, Stone, Vinyl

Exterior Features Corner Lot, Public Transportation, Schools, Shopping Nearby

Roof Asphalt Shingles

Construction Wood, Stone, Vinyl

Foundation Concrete Perimeter