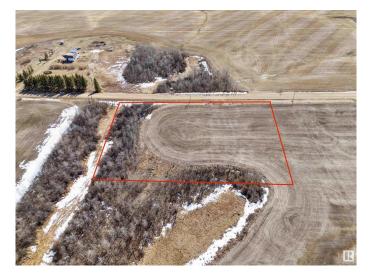

#### \$79,800

0 Bedroom, 0.00 Bathroom, Rural on 2.47 Acres

None, Rural Sturgeon County, AB

Ready for Your Dream Home? 2.47 Acres in Sturgeon County with utilities near the property line and not in a subdivision! Build your future on this quiet and scenic 2.47-acre parcel located in Sturgeon County, just 2 miles northwest of the Legal corner on TWP 580 just west of Rge Rd 260. Looking for a peaceful and natural setting? This almost build-ready parcel is bordered by a small creek and nice grouping of trees to the north east of this flat. Utilities are nearby, with gas and power running past the property lineâ€"making connections quick and convenient. The area is known for high-producing water wells, providing excellent potential for water access. Enjoy the best of rural living with easy access to amenitiesâ€"just a short drive to Morinville and St. Albert via Highway 2. Drawings available for a 2414 SqFt Bungalow. Stop dreaming and start building the home you've always imagined!

## **Community Information**

| Address     | Twp 580 Rge Rd 260    |
|-------------|-----------------------|
| Area        | Rural Sturgeon County |
| Subdivision | None                  |
| City        | Rural Sturgeon County |
| County      | ALBERTA               |
| Province    | AB                    |
| Postal Code | T0G 1L1               |

# Exterior

Exterior Features Backs Onto Park/Trees, Flat Site, Level Land