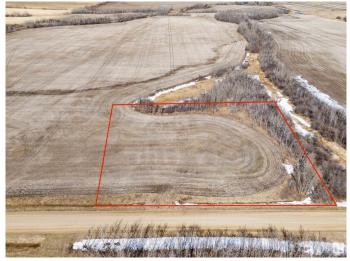

#### \$79,800

0 Bedroom, 0.00 Bathroom, Rural on 2.47 Acres

None, Rural Sturgeon County, AB

Ready for Your Dream Home? 2.47 Acres in Sturgeon County with utilities near the property line and not in a subdivision! Build your future on this quiet and scenic 2.47-acre parcel located in Sturgeon County, just 2 miles northwest of the Legal corner on TWP 580 just west of Rge Rd 260. Looking for a peaceful and natural setting? This almost build-ready parcel is bordered by a small creek and nice grouping of trees to the north east of this flat. Utilities are nearby, with gas and power running past the property lineâ€"making connections quick and convenient. The area is known for high-producing water wells, providing excellent potential for water access. Enjoy the best of rural living with easy access to amenitiesâ€"just a short drive to Morinville and St. Albert via Highway 2. Drawings available for a 2414 SqFt Bungalow. Stop dreaming and start building the home you've always imagined!

## **Community Information**

| Address     | Twp 580 Rge Rd 260    |
|-------------|-----------------------|
| Area        | Rural Sturgeon County |
| Subdivision | None                  |
| City        | Rural Sturgeon County |
| County      | ALBERTA               |
| Province    | AB                    |
| Postal Code | T0G 1L1               |

# Exterior

Exterior Features Backs Onto Park/Trees, Flat Site, Level Land