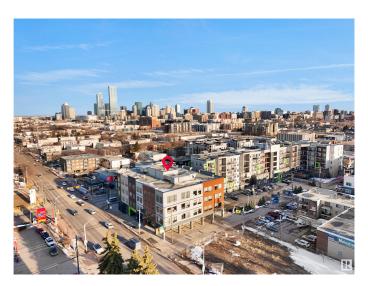

#### \$1,555,200

0 Bedroom, 0.00 Bathroom, Retail on 0.00 Acres

Queen Mary Park, Edmonton, AB

Positioned near Unity Square and the Brewery District, Vibe Professional Centre combines striking modern design with functional flexibility. With abundant natural light, great signage potential, and free parking, this location supports a wide range of business uses. Now available for lease or for purchase, this property presents an excellent owner-user opportunity. Secure your own space while benefiting from rental income generated by existing tenancies â€" a smart way to offset your mortgage and build equity over time. Own and operate in one of Edmonton's most vibrant and growing areas.

## **Essential Information**

MLS® # E4429932 Price \$1,555,200

Bathrooms 0.00
Acres 0.00
Year Built 2015
Type Retail
Status Active

## **Community Information**

Address 11611 107
Area Edmonton

Subdivision Queen Mary Park

City Edmonton
County ALBERTA

Province AB

Postal Code T5H 0P9