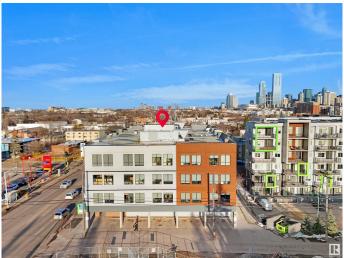

#### \$1,555,200

0 Bedroom, 0.00 Bathroom, Retail on 0.00 Acres

Queen Mary Park, Edmonton, AB

Positioned near Unity Square and the Brewery District, Vibe Professional Centre combines striking modern design with functional flexibility. With abundant natural light, great signage potential, and free parking, this location supports a wide range of business uses. Now available for lease or for purchase, this property presents an excellent owner-user opportunity. Secure your own space while benefiting from rental income generated by existing tenancies â€" a smart way to offset your mortgage and build equity over time. Own and operate in one of Edmonton's most vibrant and growing areas.

## **Essential Information**

MLS® # E4429932 Price \$1,555,200

Bathrooms 0.00
Acres 0.00
Year Built 2015
Type Retail
Status Active

## **Community Information**

Address 11611 107
Area Edmonton

Subdivision Queen Mary Park

City Edmonton
County ALBERTA

Province AB

Postal Code T5H 0P9