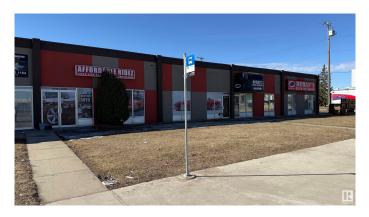

#### \$750,000

0 Bedroom, 0.00 Bathroom, Industrial on 0.00 Acres

Dominion Industrial, Edmonton, AB

Great 2 bay warehouse on separate titles 2000 sq.ft.each Fully open as one bay 4000 sq.ft.Nice front offices 14 feet overhead doors units 14829 and 14831 are for Sale Linc # for other unit is 003314919 There is no condo feesâ€IIn fact the billboard generates about \$16,000 per year . Billboard revenue pays for entire complex insurance There is Condo Association