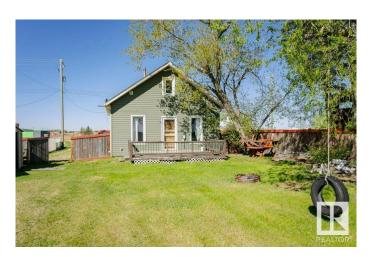

#### \$249,900

2 Bedroom, 1.50 Bathroom, 1,080 sqft Single Family on 0.00 Acres

Kavanagh, Kavanagh, AB

Welcome to Kavanagh. Just minutes south of Leduc you will find this unique property ready for the first-time buyer or investor. This 1942 built house sits on a huge lot, all of lot 7 and part of lot 6 and Measures 50x150. The house has been upgraded with a new front window, newer siding, shingles, furnace, hot water tank and AC. There is a well with a new pump, septic plus municipal sewer. The house has 2 bedrooms 1.5 bathrooms, a large kitchen and living room. Large deck on front and back of house. Large yard is fenced. Room to build a garage and enjoy living in this great hamlet. House and contents are sold as is.

#### **Amenities**

Amenities Off Street Parking, Air Conditioner, Crawl Space, Deck

Parking See Remarks