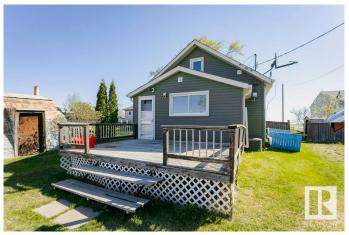

#### \$249,900

2 Bedroom, 1.50 Bathroom, 1,080 sqft Single Family on 0.00 Acres

Kavanagh, Kavanagh, AB

Welcome to Kavanagh. Just minutes south of Leduc you will find this unique property ready for the first-time buyer or investor. This 1942 built house sits on a huge lot, all of lot 7 and part of lot 6 and Measures 50x150. The house has been upgraded with a new front window, newer siding, shingles, furnace, hot water tank and AC. There is a well with a new pump, septic plus municipal sewer. The house has 2 bedrooms 1.5 bathrooms, a large kitchen and living room. Large deck on front and back of house. Large yard is fenced. Room to build a garage and enjoy living in this great hamlet. House and contents are sold as is.

#### **Amenities**

Amenities Off Street Parking, Air Conditioner, Crawl Space, Deck

Parking See Remarks

#### **Exterior**

Exterior Wood, Vinyl

Exterior Features Airport Nearby, Fenced, Flat Site, Low Maintenance Landscape,

Schools, Shopping Nearby

Roof Asphalt Shingles

Construction Wood, Vinyl

Foundation Block