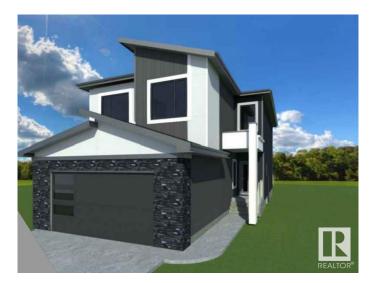

#### \$795.000

4 Bedroom, 3.00 Bathroom, 2,497 sqft Single Family on 0.00 Acres

Keswick Area, Edmonton, AB

In the demanding community of Riverstead at Keswick! This 2500 square foot home backs onto a walking trail. This house has an enlarged elegant kitchen, a spice kitchen, and an open to below layout. Several EXTRA windows in spaces including the master bedroom, great room, nook area, spice kitchen, and front entrance. Large vanities in the communal bathrooms and a makeup vanity are provided in the ensuite. You are provided a prayer Niche with LEDs in the bonus area. This house has more than fifty pot lights, which will provide you with a great deal of brightness at night and plenty of natural light in the morning thanks to the additional windows placed throughout. Don't pass up the chance to purchase this house in the gorgeous neighborhood of RIVERSTEAD AT KESWICK.

#### **Amenities**

Amenities Detectors Smoke, No Animal Home, No Smoking Home, See Remarks,

HRV System

Parking Double Garage Attached