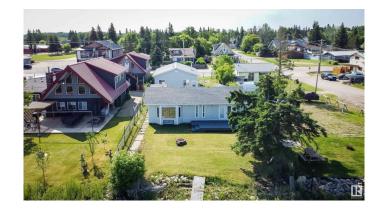

# \$450.000

1 Bedroom, 2.00 Bathroom, 1,122 sqft Rural on 0.21 Acres

Alberta Beach, Rural Lac Ste. Anne County, AB

Waterfront Home with Shop and guest suite!! -Completely renovated down to the studs, this bungalow boasts newer siding, insulation, windows, kitchen, bath, flooring, drywall, and paint. The open floor plan features Corian countertops with ample space, plenty of cabinets, a jetted tub, and even a Pet Shower. Originally a two-bedroom, it can easily be converted back to two. Included on the property is a 28' x 40' shop which houses a self-contained suite with a full bath and kitchenette. The shop is equipped with two 36" man doors, two 10' wide by 9' high doors, in-floor heating, and is wired for generator with 125 amp service. The lot, stretching 184 feet deep, offers a generously sized lakefront area, fully fenced and gated. Conveniently located near the main beach, yet nestled in the town center, the shop acts as a privacy barrier for the rest of the yard, ensuring a serene atmosphere. Located off the shores of Lac Ste Anne.