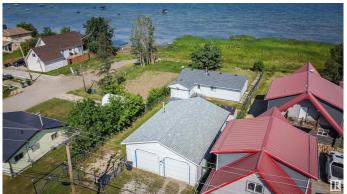

# \$450.000

1 Bedroom, 2.00 Bathroom, 1,122 sqft Rural on 0.21 Acres

Alberta Beach, Rural Lac Ste. Anne County, AB

Waterfront Home with Shop and guest suite!! -Completely renovated down to the studs, this bungalow boasts newer siding, insulation, windows, kitchen, bath, flooring, drywall, and paint. The open floor plan features Corian countertops with ample space, plenty of cabinets, a jetted tub, and even a Pet Shower. Originally a two-bedroom, it can easily be converted back to two. Included on the property is a 28' x 40' shop which houses a self-contained suite with a full bath and kitchenette. The shop is equipped with two 36" man doors, two 10' wide by 9' high doors, in-floor heating, and is wired for generator with 125 amp service. The lot, stretching 184 feet deep, offers a generously sized lakefront area, fully fenced and gated. Conveniently located near the main beach, yet nestled in the town center, the shop acts as a privacy barrier for the rest of the yard, ensuring a serene atmosphere. Located off the shores of Lac Ste Anne.