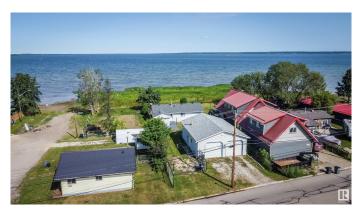

# \$450.000

1 Bedroom, 2.00 Bathroom, 1,122 sqft Rural on 0.21 Acres

Alberta Beach, Rural Lac Ste. Anne County, AB

Waterfront Home with Shop and guest suite!! -Completely renovated down to the studs, this bungalow boasts newer siding, insulation, windows, kitchen, bath, flooring, drywall, and paint. The open floor plan features Corian countertops with ample space, plenty of cabinets, a jetted tub, and even a Pet Shower. Originally a two-bedroom, it can easily be converted back to two. Included on the property is a 28' x 40' shop which houses a self-contained suite with a full bath and kitchenette. The shop is equipped with two 36" man doors, two 10' wide by 9' high doors, in-floor heating, and is wired for generator with 125 amp service. The lot, stretching 184 feet deep, offers a generously sized lakefront area, fully fenced and gated. Conveniently located near the main beach, yet nestled in the town center, the shop acts as a privacy barrier for the rest of the yard, ensuring a serene atmosphere. Located off the shores of Lac Ste Anne.