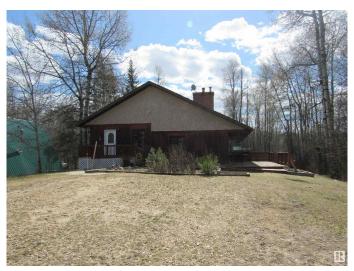

# \$289,000

4 Bedroom, 2.00 Bathroom, 1,648 sqft Rural on 0.18 Acres

None, Rural Barrhead County, AB

Beautiful family home at Thunderlake. This large home has been well maintained over the years and could be enjoyed as is or easily modernized to suit anyone's personal style. The main floor features an absolutely massive great room partially separated by a beautiful fireplace feature wall. The kitchen is well equipped and does have room for a breakfast table as well. Also on the main floor is the master bedroom with walk through closet and ensuite. The basement is brightly lit by large windows and features three additional bedrooms, a bathroom and laundry area. The yard is plenty big without becoming a burden. There is also room to add a garage in the future. Come and take a look!

#### **Amenities**

Features Off Street Parking, Deck, Dog Run-Fenced In, No Smoking Home,

Sunroom, Wood Windows, See Remarks

#### **Exterior**

Exterior Wood

Exterior Features Landscaped, No Back Lane, Not Fenced, Treed Lot, See Remarks

Construction Wood

Foundation Concrete Perimeter