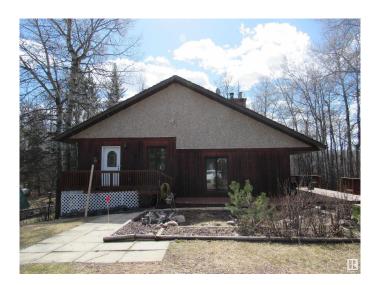

# \$289,000

4 Bedroom, 2.00 Bathroom, 1,648 sqft Rural on 0.18 Acres

None, Rural Barrhead County, AB

Beautiful family home at Thunderlake. This large home has been well maintained over the years and could be enjoyed as is or easily modernized to suit anyone's personal style. The main floor features an absolutely massive great room partially separated by a beautiful fireplace feature wall. The kitchen is well equipped and does have room for a breakfast table as well. Also on the main floor is the master bedroom with walk through closet and ensuite. The basement is brightly lit by large windows and features three additional bedrooms, a bathroom and laundry area. The yard is plenty big without becoming a burden. There is also room to add a garage in the future. Come and take a look!

#### **Amenities**

Features Off Street Parking, Deck, Dog Run-Fenced In, No Smoking Home,

Sunroom, Wood Windows, See Remarks

#### **Exterior**

Exterior Wood

Exterior Features Landscaped, No Back Lane, Not Fenced, Treed Lot, See Remarks

Construction Wood

Foundation Concrete Perimeter