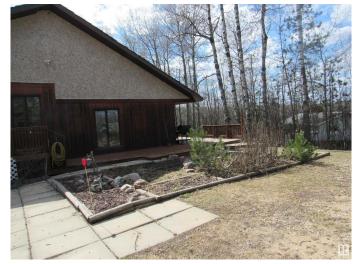

# \$289,000

4 Bedroom, 2.00 Bathroom, 1,648 sqft Rural on 0.18 Acres

None, Rural Barrhead County, AB

Beautiful family home at Thunderlake. This large home has been well maintained over the years and could be enjoyed as is or easily modernized to suit anyone's personal style. The main floor features an absolutely massive great room partially separated by a beautiful fireplace feature wall. The kitchen is well equipped and does have room for a breakfast table as well. Also on the main floor is the master bedroom with walk through closet and ensuite. The basement is brightly lit by large windows and features three additional bedrooms, a bathroom and laundry area. The yard is plenty big without becoming a burden. There is also room to add a garage in the future. Come and take a look!

#### **Amenities**

Features Off Street Parking, Deck, Dog Run-Fenced In, No Smoking Home,

Sunroom, Wood Windows, See Remarks

#### **Exterior**

Exterior Wood

Exterior Features Landscaped, No Back Lane, Not Fenced, Treed Lot, See Remarks

Construction Wood

Foundation Concrete Perimeter