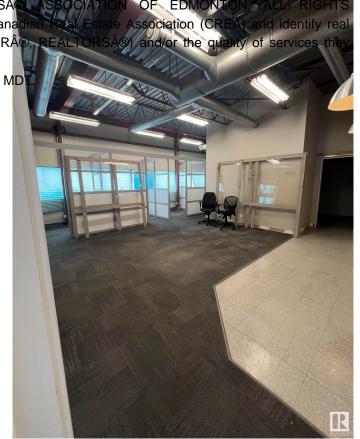

### \$0

0 Bedroom, 0.00 Bathroom, Retail on 0.00 Acres

Steinhauer, Edmonton, AB

Second Floor corner unit consisting of 2133 Square Feet. Bathroom in unit. Currently features multiple offices and open spaces. Located in a major shopping center with great exposure. 150 parking stalls. Mall is surrounded by residential neighbourhoods in a strategic location.