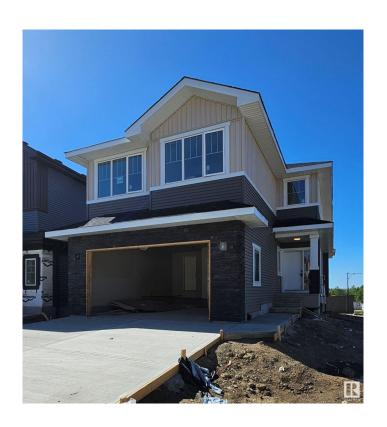

# \$769,900 - 1135 Gyrfalcon Crescent, Edmonton

MLS® #E4428619

#### \$769,900

4 Bedroom, 3.00 Bathroom, 2,406 sqft Single Family on 0.00 Acres

Hawks Ridge, Edmonton, AB

Brand new build 2406 Sq Ft 2 storey home on a corner lot with a private and amazing location backing a quiet walking path, treeline and protected green space. This home has a open concept with 4 bedrooms upstairs with a beautiful ensuite bath with tub and enclosed modern glass shower and second floor laundry and also a large bonus room overlooking a modern concept main floor with high ceilings and modern finishing's. The home also features a SEPERATE SIDE ENTRANCE to basement with potential for a legal secondary suite. The main floor also has a office/Den area and a beautiful kitchen area with large mud room and walk through pantry and a full bath on the main. This home is amazing and provides perfect spaces for a growing family.

# **Exterior**

Exterior Wood, Vinyl

Exterior Features Cul-De-Sac, See Remarks

Roof Asphalt Shingles

Construction Wood, Vinyl

Foundation Concrete Perimeter