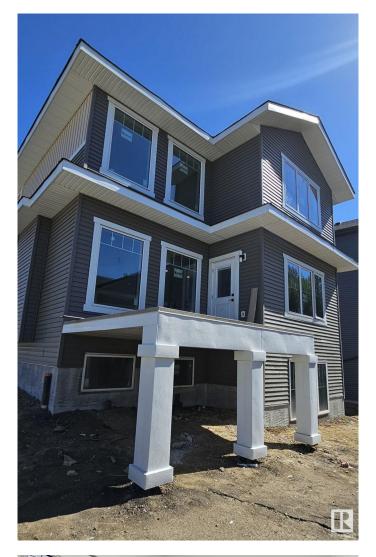

# \$769,900 - 1135 Gyrfalcon Crescent, Edmonton

MLS® #E4428619

#### \$769,900

4 Bedroom, 3.00 Bathroom, 2,406 sqft Single Family on 0.00 Acres

Hawks Ridge, Edmonton, AB

Brand new build 2406 Sq Ft 2 storey home on a corner lot with a private and amazing location backing a quiet walking path, treeline and protected green space. This home has a open concept with 4 bedrooms upstairs with a beautiful ensuite bath with tub and enclosed modern glass shower and second floor laundry and also a large bonus room overlooking a modern concept main floor with high ceilings and modern finishing's. The home also features a SEPERATE SIDE ENTRANCE to basement with potential for a legal secondary suite. The main floor also has a office/Den area and a beautiful kitchen area with large mud room and walk through pantry and a full bath on the main. This home is amazing and provides perfect spaces for a growing family.

# **Exterior**

Exterior Wood, Vinyl

Exterior Features Cul-De-Sac, See Remarks

Roof Asphalt Shingles

Construction Wood, Vinyl

Foundation Concrete Perimeter