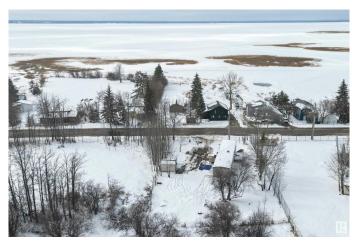

## \$99,500

1 Bedroom, 1.00 Bathroom, 840 sqft Rural on 0.29 Acres

None, Rural Lac Ste. Anne County, AB

Fix 'er up or knock 'er down! Great lot with full services in Gunn, located right across from Lac Ste Anne, offers partial lake views! There is an older mobile home on the property that is currently of little value but could be brought back to life with some TLC and imagination! The lot is almost 1/3 of an acre and is fenced, providing endless possibilities and loads of parking...could be a great spot for your RV! Located right in the Hamlet of Gunn, this property is a short walk to the local store and restaurant, as well as the day-use picnic spot right on the water's edge! With direct access to Highway 43, this great spot could be just the diamond in the rough you've been waiting for! (Please note: Property is an Estate Sale being sold AS IS, WHERE IS, NO WARRANTIES OR REPRESENTATIONS)

## **Exterior**

Exterior Features Backs Onto Park/Trees, Boating, Fenced, Flat Site, Lake View, Picnic

Area, Recreation Use, Shopping Nearby

Foundation See Remarks