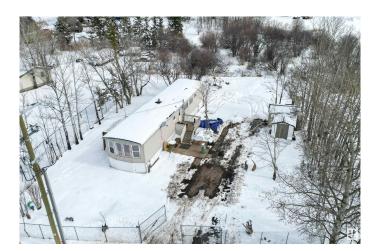

## \$99,500

1 Bedroom, 1.00 Bathroom, 840 sqft Rural on 0.29 Acres

None, Rural Lac Ste. Anne County, AB

Fix 'er up or knock 'er down! Great lot with full services in Gunn, located right across from Lac Ste Anne, offers partial lake views! There is an older mobile home on the property that is currently of little value but could be brought back to life with some TLC and imagination! The lot is almost 1/3 of an acre and is fenced, providing endless possibilities and loads of parking...could be a great spot for your RV! Located right in the Hamlet of Gunn, this property is a short walk to the local store and restaurant, as well as the day-use picnic spot right on the water's edge! With direct access to Highway 43, this great spot could be just the diamond in the rough you've been waiting for! (Please note: Property is an Estate Sale being sold AS IS, WHERE IS, NO WARRANTIES OR REPRESENTATIONS)

Built in 1978

## **Exterior**

Exterior Features Backs Onto Park/Trees, Boating, Fenced, Flat Site, Lake View, Picnic

Area, Recreation Use, Shopping Nearby

Foundation See Remarks