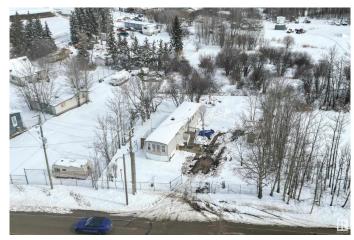

## \$99,500

1 Bedroom, 1.00 Bathroom, 840 sqft Rural on 0.29 Acres

None, Rural Lac Ste. Anne County, AB

Fix 'er up or knock 'er down! Great lot with full services in Gunn, located right across from Lac Ste Anne, offers partial lake views! There is an older mobile home on the property that is currently of little value but could be brought back to life with some TLC and imagination! The lot is almost 1/3 of an acre and is fenced, providing endless possibilities and loads of parking...could be a great spot for your RV! Located right in the Hamlet of Gunn, this property is a short walk to the local store and restaurant, as well as the day-use picnic spot right on the water's edge! With direct access to Highway 43, this great spot could be just the diamond in the rough you've been waiting for! (Please note: Property is an Estate Sale being sold AS IS, WHERE IS, NO WARRANTIES OR REPRESENTATIONS)

## **Exterior**

Exterior Features Backs Onto Park/Trees, Boating, Fenced, Flat Site, Lake View, Picnic

Area, Recreation Use, Shopping Nearby

Foundation See Remarks